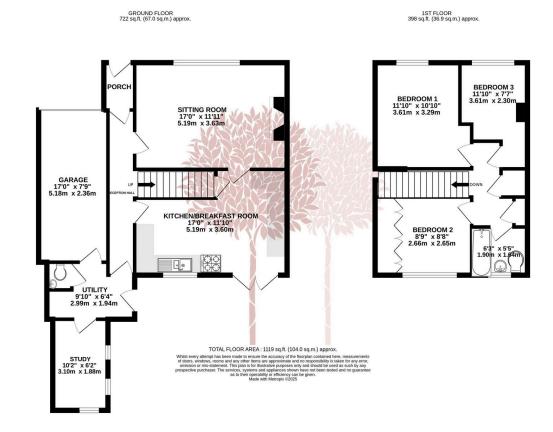

### Stonewell Grove, Congresbury

£359,000 🖺 3 🖺 1 🚍 3

A well-presented three bedroom semi-detached house situated in a popular spot within the village. The property boasts a pretty garden, extended accommodation, off street parking and a garage.

### **Key Features**

- · Extended semi detached house
- · Sitting room with gas fire
- · Ideal village location, close to amenities
- · Off street parking and garage
- · Council Tax Band D

- · Open plan kitchen/breakfast room
- · Immaculate accommodation
- · Pretty rear garden
- · Churchill Academy catchment area
- EPC rating D