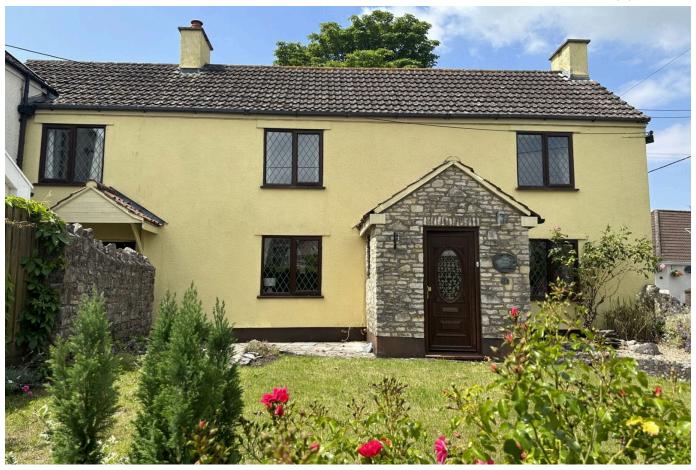

### The Causeway, Congresbury

£360,000 🖺 3 🖺 1 🚍 2

A TRULY DELIGHTFUL three-bedroom semi-detached cottage occupying a beautiful position in the heart of old Congresbury, adjacent to the King George V playing fields and close to both local amenities and the Strawberry Line footpath.

#### **Key Features**

- Pretty three-bedroom semi-detached period cottage
- Lovely central village position close to amenities and local playing fields
- Lovely sitting room with feature stone fireplace
- Separate dual aspect dining room
- · Council Tax band D

- Single garage with small off road parking space
- · Characterful accommodation throughout
- Manageable garden enclosed by a traditional stone wall
- No onward chain
- EPC rating E