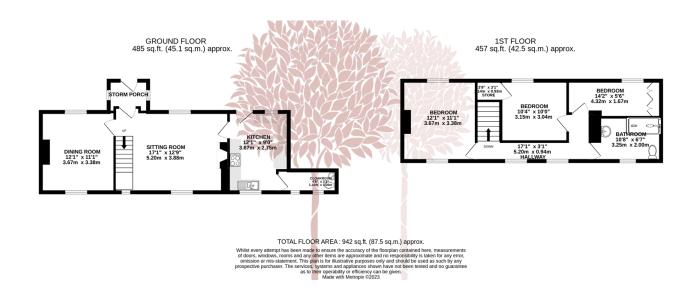

#### **Key Features**

- Pretty three-bedroom semi-detached period cottage
- Lovely central village position close to amenities and local playing fields
- Lovely sitting room with feature stone fireplace
- Separate dual aspect dining room
- · Council Tax band D

- Single garage with small off road parking space
- · Characterful accommodation throughout
- Manageable garden enclosed by a traditional stone wall
- No onward chain
- EPC rating E