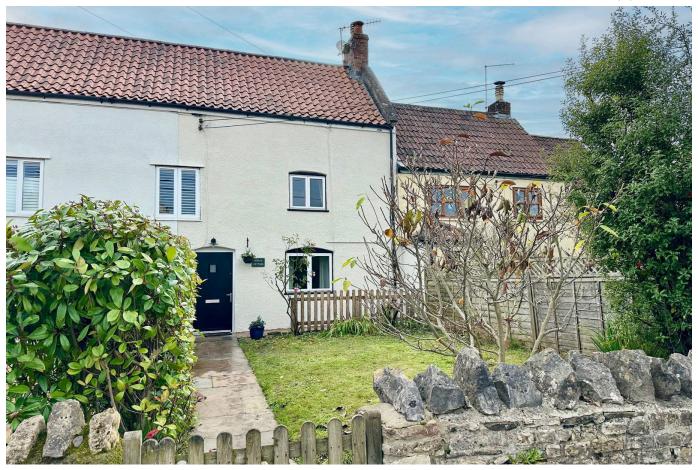

### Wick Road, Bishop Sutton

£345,000 Page 2 Land 1 Page 3 Page 3

CHARMING COTTAGE - A characterful two bedroom cottage located in the heart of Bishop Sutton. The property has potential to extend (subject to planning permission) and if offered with no onward chain.

#### **Key Features**

- Two bedroom character cottage
- · Character features
- · Central village location
- · No onward chain!
- · Council Tax Band D

- · Loft conversion
- · Private rear garden
- Short walk to Chew Valley Lake
- EPC rating D
- •