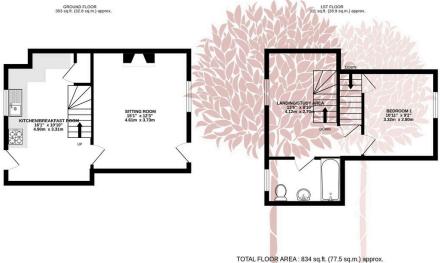

2ND FLOOR 171 sq.ft. (15.8 sq.m.) approx.

TOTAL FLOOR AREA: 834 sq.ft. (77.5 sq.m.) approx.

Whist every attempt has been made to ensure the accuracy of the floorpian contained here, measurement of doors, windows, rooms and any other items are approximate and no responsibility is taken for any error, omission or mis-stamener. This plan is of misurative purposes only and should be used as such by any prospective purchaser. The services: system and appliances shown have not been tested and no quarante so to be the services and appliances shown have not been tested and no quarante so to be the services and appliances shown have not been tested and no quarante so that the services are so that the services are services.