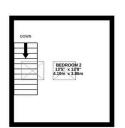

2ND FLOOR 171 sq.ft. (15.8 sq.m.) approx.

TOTAL FLOOR AREA: 834 sq.ft. (77.5 sq.m.) approx.

Whist every attempt has been made to ensure the accuracy of the floorpian contained here, measurement of doors, windows, rooms and any other items are approximate and no responsibility is taken for any error, omission or mis-stamener. This plan is of misurative purposes only and should be used as such by any prospective purchaser. The services: system and appliances shown have not been tested and no quarante so to be the services and appliances shown have not been tested and no quarante so to be the services and appliances shown have not been tested and no quarante so that the services are so that the services are services.