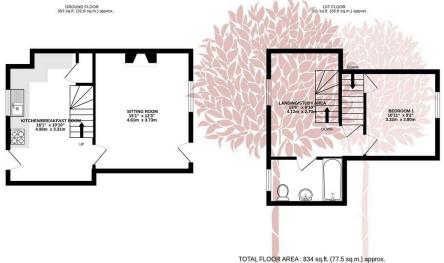

2ND FLOOR 171 sq.ft. (15.8 sq.m.) approx.

TOTAL FLOOR AREA: 834 sq.ft. (77.5 sq.m.) approx.

Whilst every attempt has been made to ensure the accuracy of the floorpian contained here, measurements of doors, windows, rooms and any poer lems are approximate and no respirability is taken for any error, omission or mis-statement. This plan is for illustrative purposes only and should be used as such by any prospective purchaser. The services; systems and appliances shown have not been tested and no guarante as to their operability or efficiency can be given.