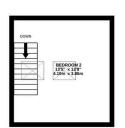

2ND FLOOR 171 sq.ft. (15.8 sq.m.) approx.

TOTAL FLOOR AREA: 834 sq.ft. (77.5 sq.m.) approx.

Whilst every attempt has been made to ensure the accuracy of the floorpian contained here, measurements of doors, windows, rooms and any poer lems are approximate and no respirability is taken for any error, omission or mis-statement. This plan is for illustrative purposes only and should be used as such by any prospective purchaser. The services; systems and appliances shown have not been tested and no guarante as to their operability or efficiency can be given.