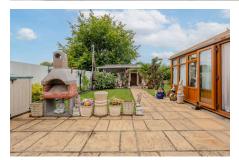

- · Modern kitchen/diner
- · Good size rear garden
- · Backwell School catchement area
- · Council tax band E
- •

TOTAL FLOOR AREA: 2303 sq.ft. (214.0 sq.m.) approx.

Whilst every stimum, has been made to ensure the soccuracy of the sloopsian contained here, measurements of doors, windows, rooms and any other items are approximate and no responsibility in staken for any ener, omission or rein-studement. This pain on its freitburstner exposes only and stoked to be used as such yay receptorive purchaser. The services, systems and appliances shown have not been tested and no guisaranee as to their operatibility or efficiency can be given.