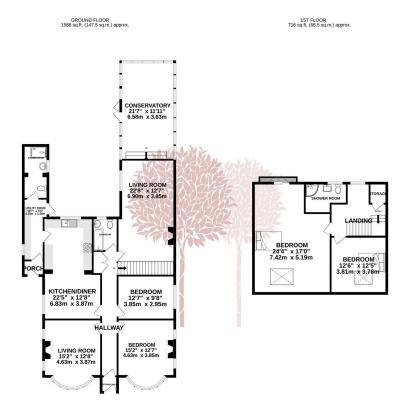

### Millier Road, Cleeve

DETACHED BUNGALOW - Situated in the convient location of Cleeve, is this fantastic four bedroom detached bungalow with plenty of off street parking and good size garden to the rear.

#### **Key Features**

- Four bedroom detached bungalow
- Superb size master bedroom with juliette balcony
- · Off street parking
- Great transport links with easy access to Bristol and Weston-super-Mare
- EPC TBC

- · Modern kitchen/diner
- · Good size rear garden
- · Backwell School catchement area
- · Council tax band E
- •

TOTAL FLOOR AREA: 2303 sq.ft. (214.0 sq.m.) approx.

Whilst every stimum, has been made to ensure the soccuracy of the sloopsian contained here, measurements of doors, windows, rooms and any other items are approximate and no responsibility in staken for any ener, omission or rein-studement. This pain on its freitburstner exposes only and stoked to be used as such yay receptorive purchaser. The services, systems and appliances shown have not been tested and no guisaranee as to their operatibility or efficiency can be given.