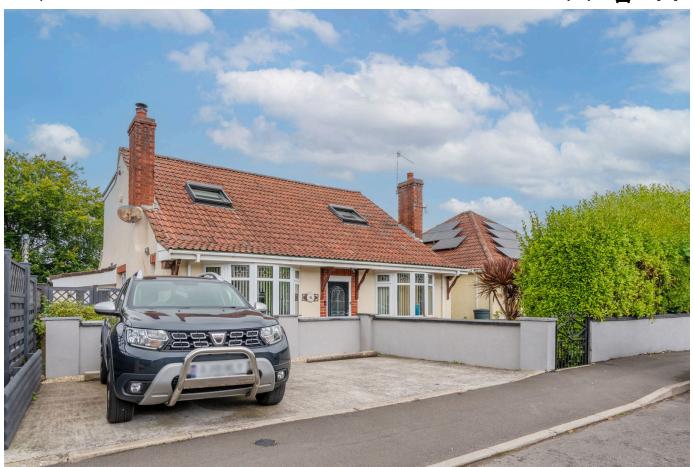

### Millier Road, Cleeve

DETACHED BUNGALOW - Situated in the convient location of Cleeve, is this fantastic four bedroom detached bungalow with plenty of off street parking and good size garden to the rear.

#### **Key Features**

- Four bedroom detached bungalow
- Superb size master bedroom with juliette balcony
- · Off street parking
- Great transport links with easy access to Bristol and Weston-super-Mare
- EPC TBC

- · Modern kitchen/diner
- · Good size rear garden
- · Backwell School catchement area
- · Council tax band E
- •

TOTAL FLOOR AREA: 2303 sq.ft. (214.0 sq.m.) approx.

Whilst every stimum, has been made to ensure the soccuracy of the sloopsian contained here, measurements of doors, windows, rooms and any other items are approximate and no responsibility in staken for any ener, omission or rein-studement. This pain on its freitburstner exposes only and stoked to be used as such yay receptorive purchaser. The services, systems and appliances shown have not been tested and no guisaranee as to their operatibility or efficiency can be given.