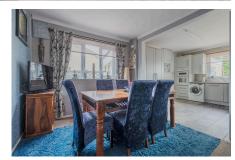

- · Modern kitchen/diner
- · Good size rear garden
- · Backwell School catchement area
- · Council tax band E
- •

TOTAL FLOOR AREA: 2303 sq.ft. (214.0 sq.m.) approx.

Whilst every stimum, has been made to ensure the soccuracy of the sloopsian contained here, measurements of doors, windows, rooms and any other items are approximate and no responsibility in staken for any ener, omission or rein-studement. This pain on its freitburstner exposes only and stoked to be used as such yay receptorive purchaser. The services, systems and appliances shown have not been tested and no guisaranee as to their operatibility or efficiency can be given.