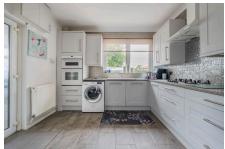

- · Modern kitchen/diner
- · Good size rear garden
- · Backwell School catchement area
- · Council tax band E
- •

TOTAL FLOOR AREA: 2303 sq.ft. (214.0 sq.m.) approx.

Whilst every stimum, has been made to ensure the soccuracy of the sloopsian contained here, measurements of doors, windows, rooms and any other items are approximate and no responsibility in staken for any ener, omission or rein-studement. This pain on its freitburstner exposes only and stoked to be used as such yay receptorive purchaser. The services, systems and appliances shown have not been tested and no guisaranee as to their operatibility or efficiency can be given.