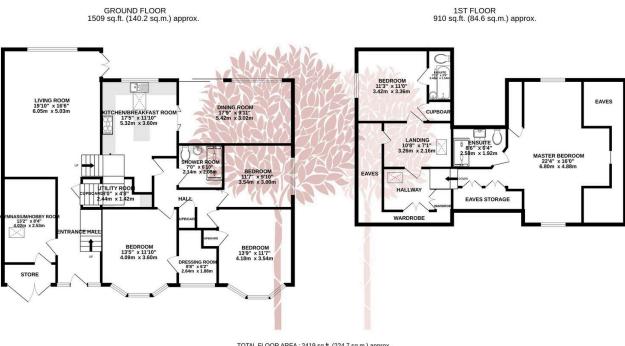

- Wonderful hillside position
- Impressive living room with vaulted ceiling, plus dining room & Gymnasium
- Beautifully appointed throughout
- Westerly orientated low maintenance rear garden

TOTAL FLOOR AREA: 2419 sq.ft. (224.7 sq.m.) approx. Whilst every attempt has been made to ensure the accuracy of the floorplan contained here, measurements of doors, windows, rooms and any other filters are approximate and on repossibility is taken for any error, omission or mis-statement. This plan is for illustrative purposes only and should be used as such by any prospective purchaser. The services, systems and applications shown have not been tested and no guarantee as to their openability or efficiency can be given. Made with Meropos 62024