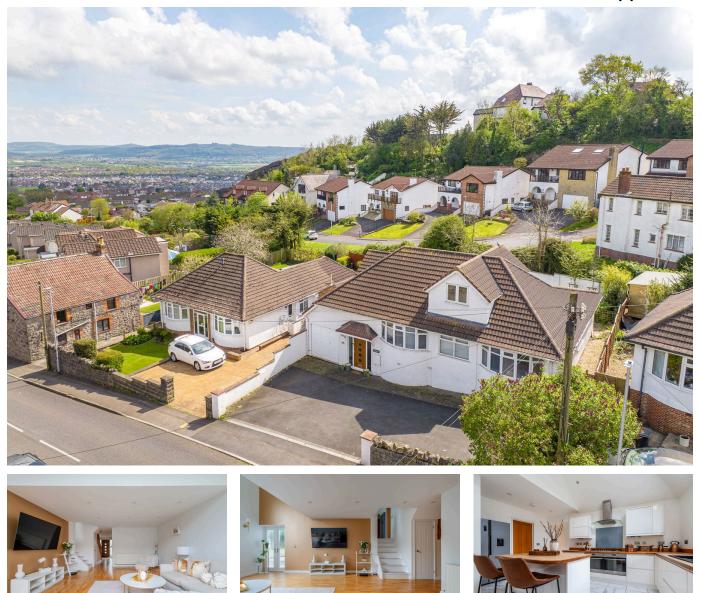

## Milton Hill, Weston-super-mare

£630,000

🍋 5 🚰 3 🚘 3

CONTEMPORARY HOME- A superb detached home, offering in excess of 2600 sq ft of beautifully appointed accommodation, offering light filled and versatile living spaces, accompanied by as many as six bedrooms. The property also benefits from no onward chain.

## **Key Features**

- Superb bespoke contemporary home
- Five/Six bedrooms, three bathrooms
- Incredibly versatile accommodation perfect for those who work from home
- · Parking for a good number of vehicles
- Council Tax Band F/EPC C

- Wonderful hillside position
- Impressive living room with vaulted ceiling, plus dining room & Gymnasium
- Beautifully appointed throughout
- Westerly orientated low maintenance rear garden

TOTAL FLOOR AREA: 2419 sq.ft. (224.7 sq.m.) approx. Whilst every attempt has been made to ensure the accuracy of the floorplan contained here, measurements of doors, windows, rooms and any other filters are approximate and on repossibility is taken for any error, omission or mis-statement. This plan is for illustrative purposes only and should be used as such by any prospective purchaser. The services, systems and applications shown have not been tested and no guarantee as to their openability or efficiency can be given. Made with Meropos 62024