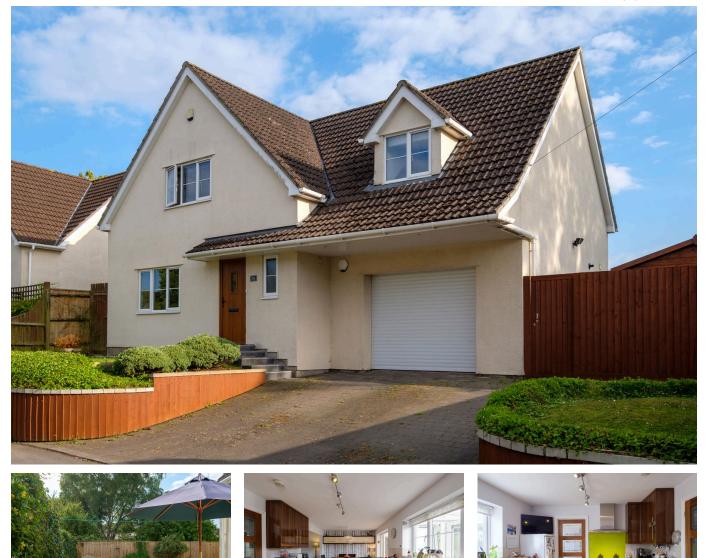

## The Causeway, Congresbury

£575,000

🍋 4 🕒 2 🚘 3

EXCELLENT DETACHED HOUSE- Occupying a wonderful position on one of Congresbury most popular roads, this modern detached home is perfect for buyers who want to enjoy the excellent local amenities, with easy access to the Strawberry Line and numerous recreation clubs. EPC rating C.

## **Key Features**

- Superb elevated detached family home
- Convenient central village location
- Attractive sitting room with fabulous feature fireplace
- Four double bedrooms (Master en-suite)
- Lovely views to the rear over Congresbury Cricket Club

- Large integrated garage and ample parking
- Private south west facing garden
- Well-appointed kitchen/breakfast with access to a Conservatory
- Family bathroom
- EPC C

 GRUND FLOR
 STELOR

TOTAL FLOOR AREA : 1541sq.ft. (143.2 sq.m.) approx. Whilst every attemp has been made to ensure the accuracy of the floorpian contained here, measurements of doors, windows, comos and any other items are approximate and no responsibility is taken for any error, omission or mis-statement. This plan is for illustrative purposes only and should be used as such by any prospective purchaser. The services, systems and appliances shown have not been tested and no guarantee as to their operability or efficiency can be given. Made with Meropic & 2022