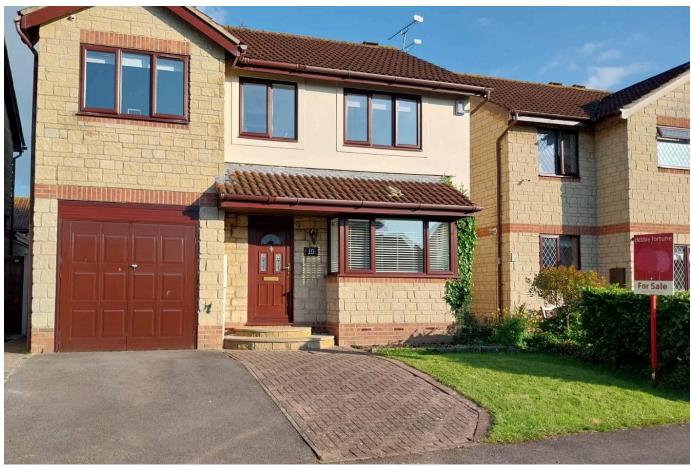

### Locksbrook Road, Worle

Offers Over £400,000

SOUGHT AFTER LOCATION - A superbly renovated and extended detached home, well placed for access to Priory School. The property benefits from excellent family accommodation, a south facing rear garden, driveway, and garage.

#### **Key Features**

- Beautifully presented family home
- Four well-proportioned bedrooms
- Off street parking
- · Short walk to amenities
- · Council Tax Band D

- · South facing rear garden
- · Open plan kitchen/breakfast room
- · Integral garage
- EPC C
- .