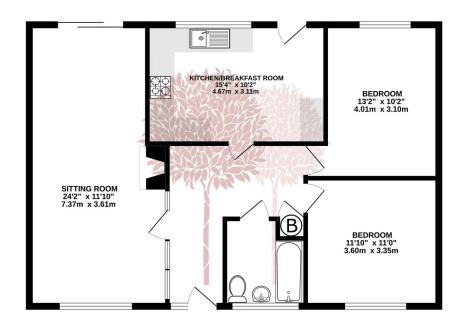

•

GROUND FLOOR 842 sq.ft. (78.2 sq.m.) approx.

Whist every attempt has been made be ensure the accusary of the flooplan contained here, measurement of doors, windows, comes and any other items are approximate and no responsibility is taken for any error, omission or mis-statement. This plan is no flootstatiner purpose only and should be used as such by any prospective purchaser. The error of the floor of the state of the properties only and should be used as such by any prospective purchaser. The error of the state of the properties of the state of the properties of the state of