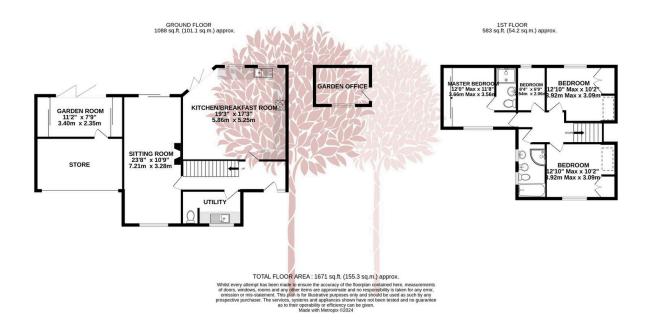

- · South Facing Garden
- New windows fitted in 2020
- Four well-proportioned bedrooms
- · Open plan kitchen/breakfast room
- · Garden office

STUNNING INTERIOR & GARDENS - An extended detached family home offering lots of accommodation, stunning interior and well-stocked gardens set in the popular village of Yatton. Close to Cadbury Spa and Leisure Centre and one min access to train station and the Strawberry Line cycle route.