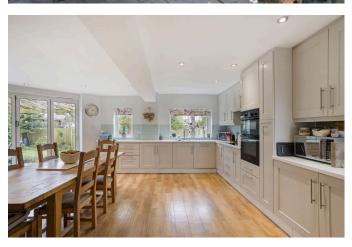

## **ESTATE AGENTS**

- Detached and remodelled family home
- · Backwell School catchment area
- Set in glorious south facing gardens with well stocked trees, shrubs and pond
- · Garden room with bi-fold doors
- Walking distance to all village amenities, strawberry line and train station

- · South Facing Garden
- New windows fitted in 2020
- Four well-proportioned bedrooms
- · Open plan kitchen/breakfast room
- · Garden office

STUNNING INTERIOR & GARDENS - An extended detached family home offering lots of accommodation, stunning interior and well-stocked gardens set in the popular village of Yatton. Close to Cadbury Spa and Leisure Centre and one min access to train station and the Strawberry Line cycle route.