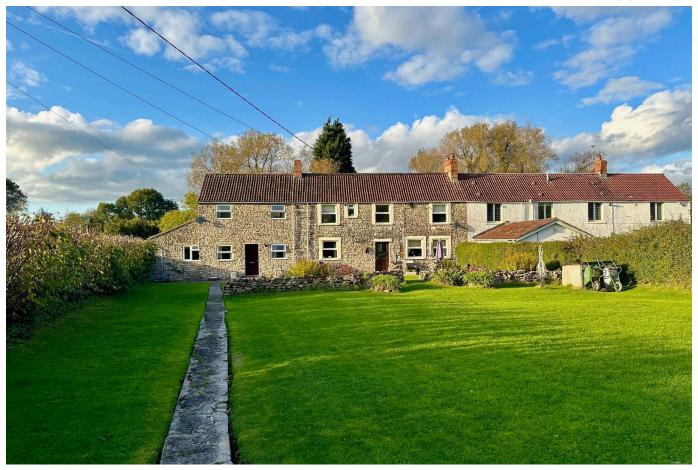

#### **Key Features**

- Semi-detached farmhouse situated in peaceful location
- Two bedroom annex
- Versatile layout
- Short walk to village amenities and Chew Valley Lake
- · Council tax band F

- · Set in large grounds with beautiful views
- · Plenty of off street parking and garage
- Potential to extend (subject to planning permission)
- · EPC rating F