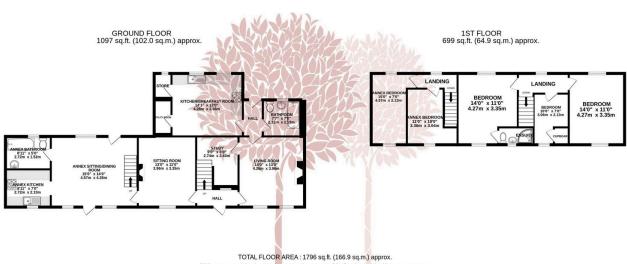

#### **Key Features**

- Semi-detached farmhouse situated in peaceful location
- Two bedroom annex
- Versatile layout
- Short walk to village amenities and Chew Valley Lake
- · Council tax band F

- · Set in large grounds with beautiful views
- · Plenty of off street parking and garage
- Potential to extend (subject to planning permission)
- · EPC rating F