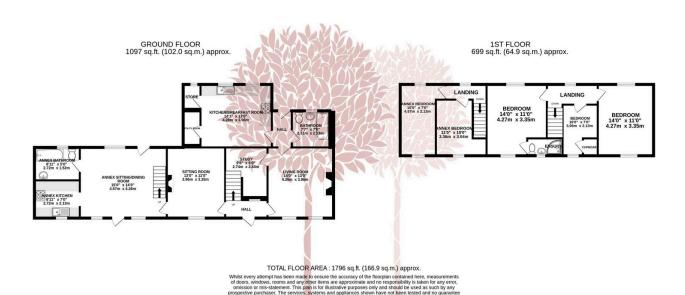

### Stichings Shord Lane, Bishop Sutton

Guide Price £840,000

DUAL OCCUPANCY - A former farmhouse with an annex offering abundant space and potential, in a peaceful edge of village location.

### **Key Features**

- Semi-detached farmhouse situated in peaceful location
- · Two bedroom annex
- · Versatile layout
- Short walk to village amenities and Chew Valley Lake
- · Council tax band F

- · Set in large grounds with beautiful views
- · Plenty of off street parking and garage
- Potential to extend (subject to planning permission)
- · EPC rating F
- •