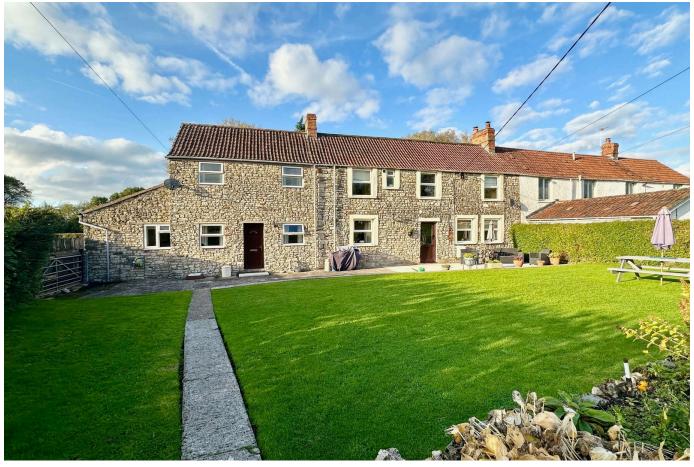

### **Key Features**

- Semi-detached farmhouse situated in peaceful location
- · Two bedroom annex
- · Versatile layout
- Short walk to village amenities and Chew Valley Lake
- · Council tax band F

- · Set in large grounds with beautiful views
- · Plenty of off street parking and garage
- Potential to extend (subject to planning permission)
- · EPC rating F
- •