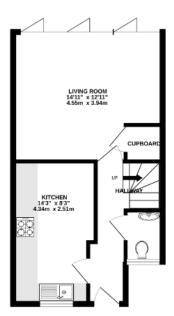

GROUND FLOOR 390 sq.ft. (36.2 sq.m.) approx.

1ST FLOOR 345 sq.ft. (32.1 sq.m.) approx.

2ND FLOOR 201 sq.ft. (18.6 sq.m.) approx.

TOTAL FLOOR AREA: 936 sq.ft. (86.9 sq.m.) approx.

Made with Metropix ©2022