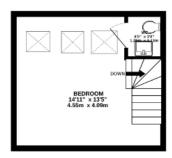

GROUND FLOOR 390 sq.ft. (36.2 sq.m.) approx.

1ST FLOOR 345 sq.ft. (32.1 sq.m.) approx.

2ND FLOOR 201 sq.ft. (18.6 sq.m.) approx.

TOTAL FLOOR AREA: 936 sq.ft. (86.9 sq.m.) approx.

Made with Metropix ©2022