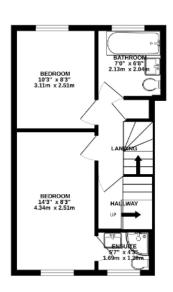

GROUND FLOOR 390 sq.ft. (36.2 sq.m.) approx.

1ST FLOOR 345 sq.ft. (32.1 sq.m.) approx.

2ND FLOOR 201 sq.ft. (18.6 sq.m.) approx.

TOTAL FLOOR AREA: 936 sq.ft. (86.9 sq.m.) approx.

Made with Metropix ©2022