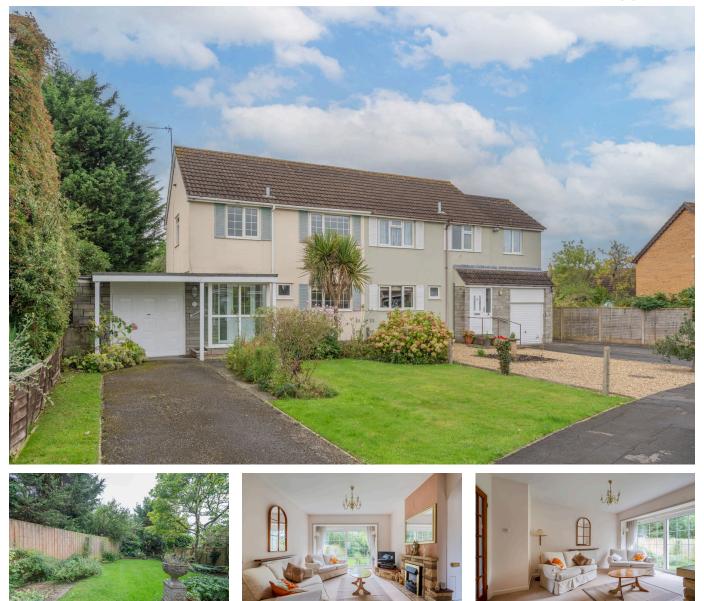

## Park Road, Congresbury

£365,000

🗀 3 🚰 1 🚘 2

NO ONWARD CHAIN - A three bedroom semi-detached home situated on a popular road with a south facing rear garden, garage and off road parking.

## **Key Features**

- Semi-detached family house
- Off street parking and garage
- Potential to extend (subject to planning permission)
- Large front garden (with potential to create more parking)
- Council Tax Band D

- South facing rear garden
- Short walk to village amenities
- Offered with no onward.
- EPC rating D

TOTAL FLOOR AREA: 1183 sq.ft. (109.9 sq.m.) approx. White very stiering has been made to ensure the accuracy of the foorplan contained here, measurements of one-stiering here to be accuracy of the foorplan contained here, measurements omission or main statement. This pains for initiative purposes only and should be used as such by any prospective purchaser. The services, systems and appliances shown have not been tested and no guarantee as to the operability of the formation of the multi-accuracy of the given.