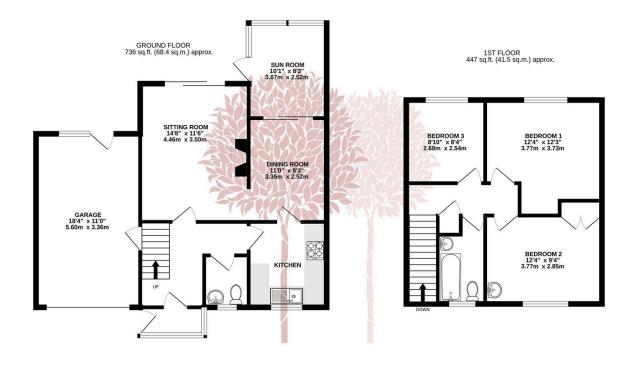

- South facing rear garden
- Short walk to village amenities
- Offered with no onward.
- EPC rating D

TOTAL FLOOR AREA: 1183 sq.ft. (109.9 sq.m.) approx. White very stiering has been made to ensure the accuracy of the foorplan contained here, measurements of one-stiering here to be accuracy of the foorplan contained here, measurements omission or main statement. This pains for initiative purposes only and should be used as such by any prospective purchaser. The services, systems and appliances shown have not been tested and no guarantee as to the operability of the formation of the multi-accuracy of the given.