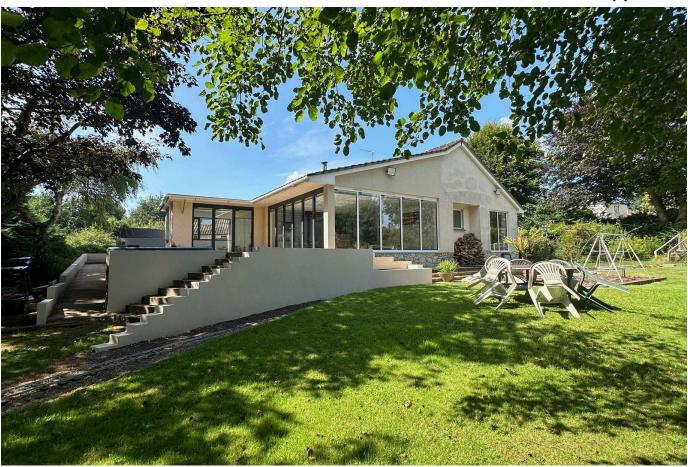

### **Bristol Road, Chew Stoke**

£850,000 Page 3 Page 2 Page 1

SUPERB OPPORTUNITY - to purchase an extended detached bungalow set in glorious private grounds of around 1.5 acres. The property comes with lots of potential and even a possibility of a building plot (subject to planning permission) tucked away from the main house.

- · Set in glorious grounds circa 1.5 acres
- Newly extended large family room with log burner and two sets of bi-fold doors
- · Walking distance to village amenities
- Energy Efficiency Rating D
- Sought After Village