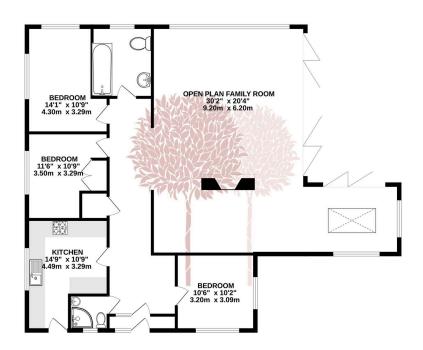

#### **Key Features**

- Detached three bedroom bungalow
- Off street parking, double garage and tandem garage
- Private location
- Development potential (subject to planning permission)
- · Viewing Advised

- · Set in glorious grounds circa 1.5 acres
- Newly extended large family room with log burner and two sets of bi-fold doors
- · Walking distance to village amenities
- Energy Efficiency Rating D
- Sought After Village

GROUND FLOOR 1524 sq.ft. (141.6 sq.m.) approx.

UTAL PLOOP ARCE: 1,2028 SQL. (1,24.1.0 SQL.)) apply Whist every attempt has been made to ensure the accuracy of the floorplan contained here, measuremen of acces, windows, rooms and any other items are approximate and no responsibility is taken for any ero omission or miss statement. This plan is for lithustative proposes only and should be used as such by any prospective purchaser. The services, systems and appliances shown have not been lested and no guarant as to that openablely or efforcincy can be given.