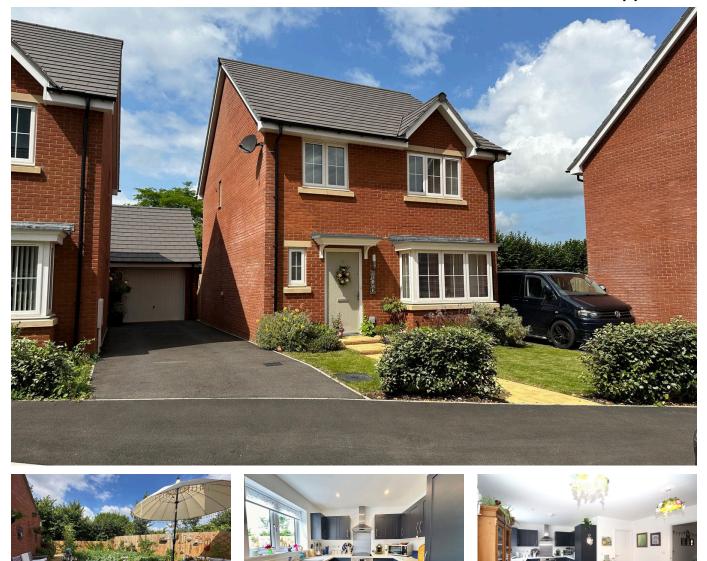

## Muntjac Road, Langford

£445,000

🍋 4 🏪 2 🚘 1

A four bedroom detached family home backing onto countryside with a modern interior, off street parking, garage and pretty gardens.

## **Key Features**

- Contemporary detached family home
- Four bedrooms
- Landscaped garden with new patio area and large veggie patch
- Energy Performance Rating B
- Council Tax band E

- Backing onto countryside
- Off street parking, garage
- Walking distance to Churchill Primary and Secondary School
- Viewing Advised
- Family Bathroom, Ensuite and Downstairs Cloakroom