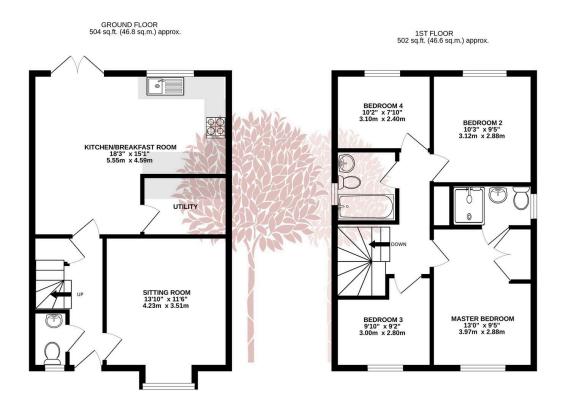

TOTAL FLOOR AREA: 1006 sq.ft. (93.5 sq.m.) approx. White very interprivate make to ensure the accuracy of the floorphin contained here, measurements of direct, whether the statement. This plant is to fill historite purposes only and advantations for any proxomession or measurement. This plant is to fill historite purposes only and advantation to any proprospective purchase. The services, systems and applications shown have not been tested and no guarantee as to the openality of measure of control of the state purpose.