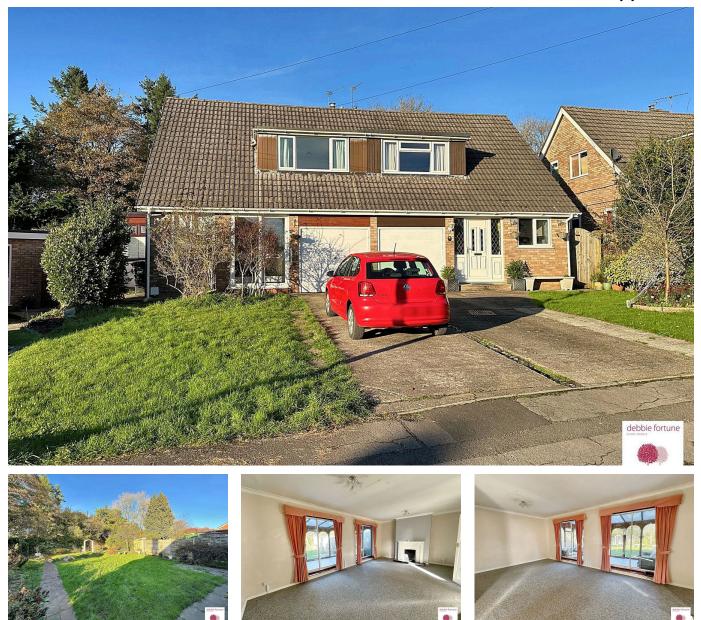

## Wrington Mead, Congresbury

£360,000

🍋 3 🚰 2 🚘 1

GREAT POTENTIAL - Situated on a quiet and popular cul de sac on the northern fringes of the village of Congresbury, is this great sized three bedroom house which offers great versatility and is ideally positioned to enjoy the many excellent amenities of the village whilst being a short commute to Bristol, and on the doorstep of miles of beautiful countryside walks and scenic views.

## **Key Features**

- Three bedroom semi-detached family home
- Off street parking and garage
- No onward chain!
- Churchill Secondary School catchment area
- Council Tax Band C

- Potential to improve and extend (subject to planning permission)
- Well-stocked, large rear garden
- Walking distance to village amenities
- EPC rating D