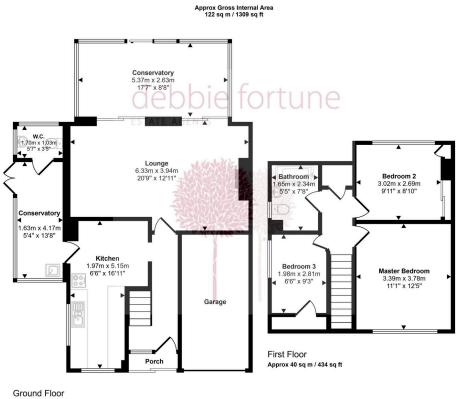

Ground Floor Approx 81 sq m / 875 sq ft

> This floorplan is only for illustrative purposes and is not to scale. Measurements of rooms, doors, windows, and any items are approximate and no responsibility is taken for any error, omission or mis-statement. Icons of items such as bathroom suites are representations only and may not look like the real items. Made with Made Snappy 350.