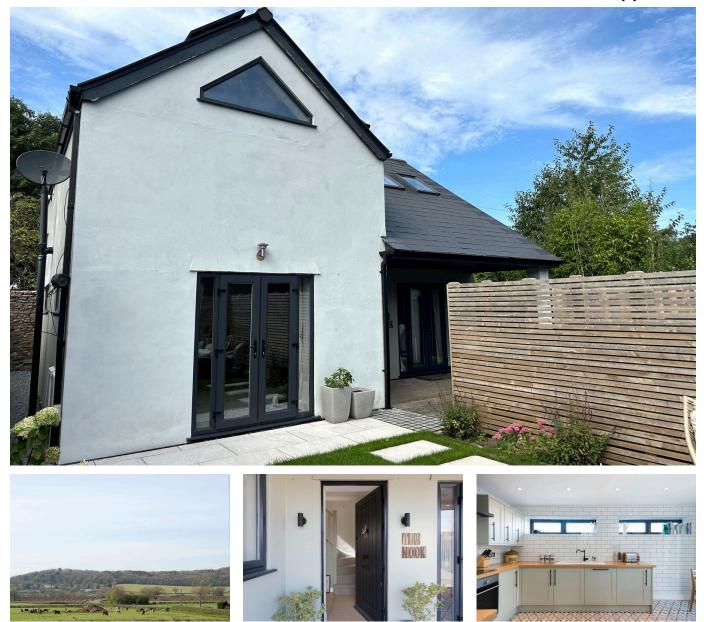

## Church Road, Winscombe

£399,950

🍋 3 🚰 2 🚘 1

LOW RUNNING COSTS - A stunning design led three bedroom detached house of superior style with impressive eco-credentials set in a convenient tucked away spot in the ever popular village of Winscombe. EPC rating B.

## **Key Features**

- Contemporary detached house
- 25' open plan living/dining room
- Master bedroom with en suite shower room
- Garden, balcony, terrace and off street parking
- Energy Performance Rating is B

- Design led, light and bright living space
- Modern kitchen with integral appliances
- Two further good sized bedrooms and family bathroom
- Convenient yet tucked away village spot
- Council Tax Band is E