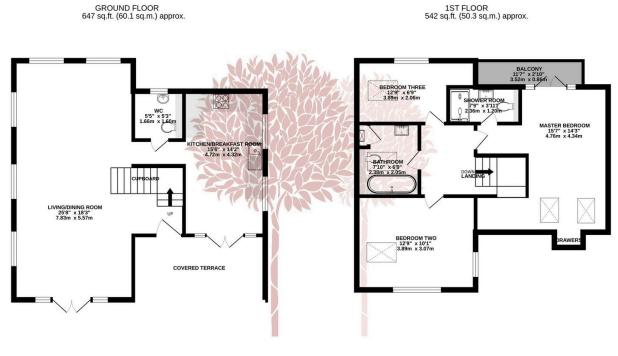

TOTAL FLOOR AREA: 1189 sq.ft. (110.5 sq.m.) approx. Whist every attempt has been made to ensure the accuracy of the floorpian contained here, measurements of doors, windows, rooms and any other terms are approximate and no responsibility is taken for any error, omission or mis-statement. This plan is for illustrative purposes only and should be used as such by any prospective purchaser. The services, systems and applications shown have no been tested and no guarantee as to their openability or efficiency can be given. Made with Merroys c62024