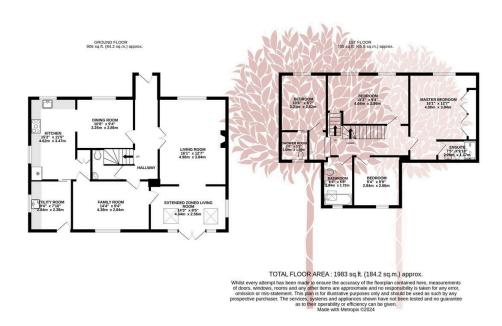

- Five bedrooms/three bathrooms
- Nearly 2000 sq ft of Versatile accommodation arranged over three floors
- Outside home office, plus off street parking
- Generous kitchen, plus handy utility room
- Council Tax Band E