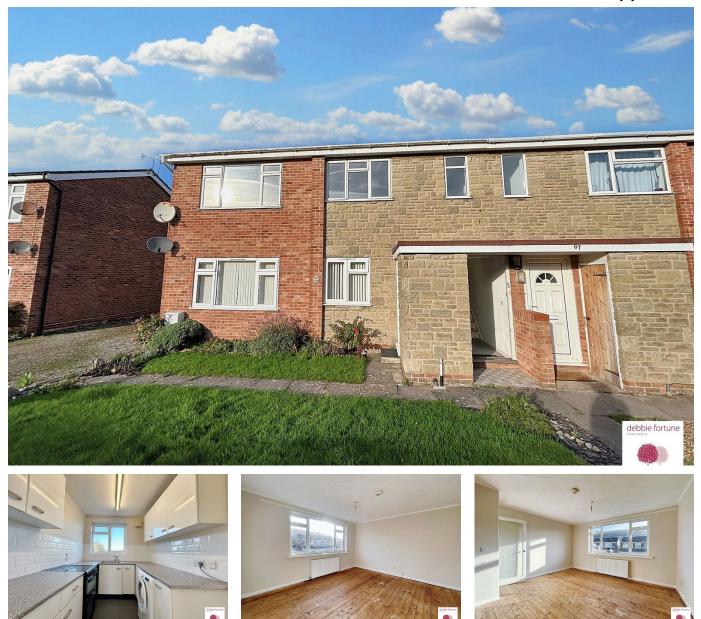

## Manor Farm Crescent, Weston-super-Mare

£189,950

🍋 2 🏪 1 🚘 1

A super opportunity to purchase a spacious two bedroom first floor flat in a popular residential location, which comes with the benefit of a private garden, a single garage and no onward chain.

## **Key Features**

- No onward chain complications
- Single garage with new door
- Two good sized double bedrooms
- Purpose built first floor flat
- Council Tax Band A

- Private rear garden
- Spacious sitting room
- Popular residential location
- EPC rating C
- GROUND FLOOR 631 sq.ft. (58.6 sq.m.) approx.