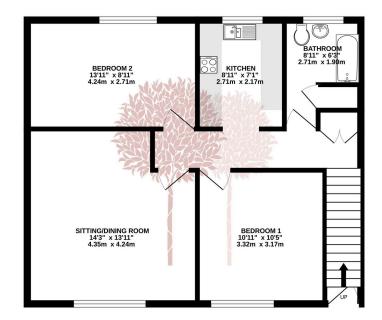

## **Key Features**

- No onward chain complications
- Single garage with new door
- Two good sized double bedrooms
- Purpose built first floor flat
- Council Tax Band A

- Private rear garden
- Spacious sitting room
- Popular residential location
- EPC rating C
- GROUND FLOOR 631 sq.ft. (58.6 sq.m.) approx.