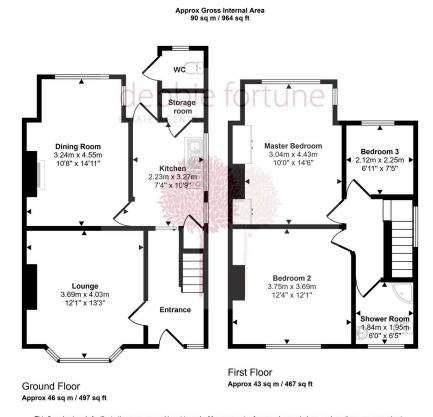

- Three bedroom semi detached family home
- Huge scope to extend and improve (subject to the necessary consents)
- · Generous off street parking
- · Council Tax Band D

•

This floorplan is only for illustrative purposes and is not to scale. Measurements of rooms, doors, windows, and any items are approximate and no responsibility is taken for any error, omission or mis-statement. Icons of items such as bathroom suites are representations only and may not look like the real items. Made with Made Snappy 360.