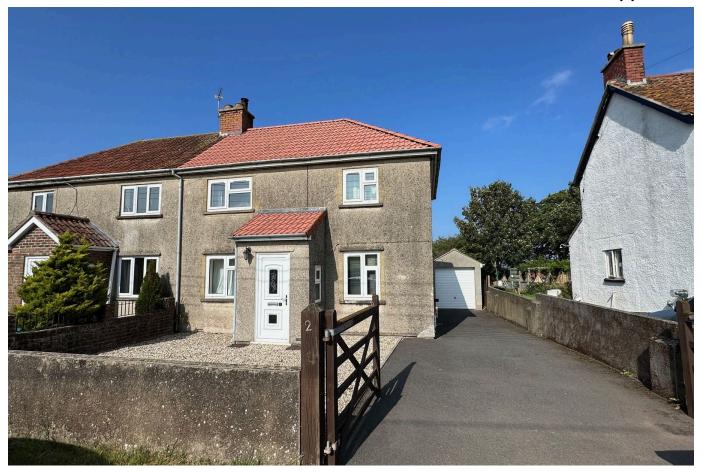

### Moorledge Road, Chew Magna

£430,000 Page 3 Land 1

NO ONWARD CHAIN - A semi-detached three bedroom home situated on the outskirts of Chew Magna with a wonderful rear garden, far reaching views, garage and driveway.

#### **Key Features**

- · Semi detached three bedroom house
- · Off street parking and garage
- · No onward chain!
- · Countryside walks on the doorstep

- · Stunning rear garden
- Beautiful countryside views to the front and rear
- Potential to improve and extend (subject to planing permission)
- •