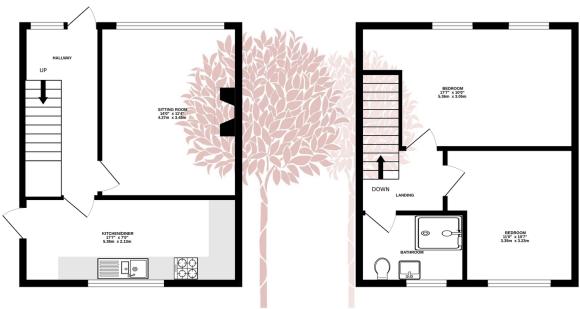

GROUND FLOOR 363 sq.ft. (33.7 sq.m.) approx. 1ST FLOOR 369 sq.ft. (34.3 sq.m.) approx.

TOTAL FLOOR AREA: 732 sq.ft. (68.0 sq.m.) approx.

Whilst every attempt has been made to ensure the accuracy of the floorplan contained here, measurements of doors, windows, comms and any other items are approximate and no responsibility is taken for any error, prospective purchaser. The services, systems and appliances shown have not been tested and no guarantee as to their operability or efficiency can be given.