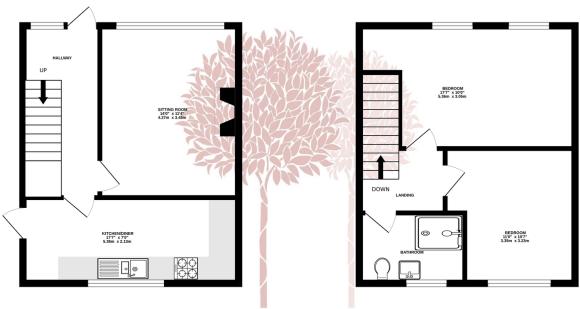

GROUND FLOOR 363 sq.ft. (33.7 sq.m.) approx. 1ST FLOOR 369 sq.ft. (34.3 sq.m.) approx.

TOTAL FLOOR AREA: 732 sq.ft. (68.0 sq.m.) approx.

Whilst every attempt has been made to ensure the accuracy of the floorplan contained here, measurements of doors, windows, comms and any other items are approximate and no responsibility is taken for any error, or prospective purchaser. The services, systems and appliances shown have not been tested and no guarantee as to their operability or efficiency can be given.