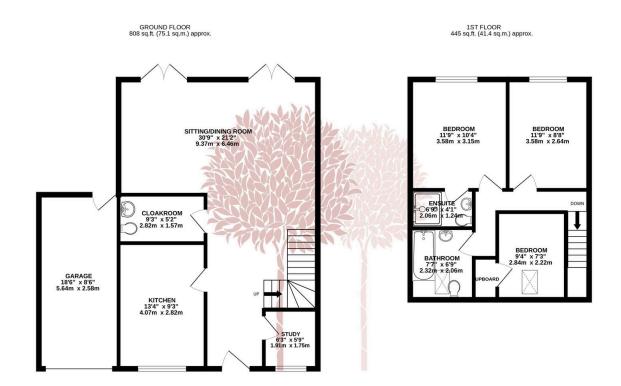

TOTAL FLOOR AREA: 1253 sq.ft, (116.4 sq.m.) approx.

Whilst every stimute has been made to ensure the accuracy of the floorpian contained free measurements of doors, windowschared. The floor is the floorpian contained free measurements of stoors, windowschared free floorpian is for illustrative purposes only and should be used as such by enry, prospective purchaser. The services, systems and appliances shown have not been tested and no guarantee as to their Made with Metopole (5202).