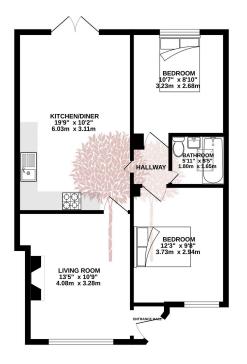

## debbie fortune ESTATE AGENTS

## Hill Park, Congresbury £269,950

🍋 2 🏪 1 🚘 1



Situated in an elevated position on Hill Park is this lovely two bedroom bungalow with views over to the Mendips. Perfect for first time buyers, downsizers or investors.



## debbie fortune ESTATE AGENTS

## **Key Features**

- Semi-detached bungalow
- Low maintenence garden
- Outdoor storage
- Great for First time buyers, investors, or people looking to downsize
- · Council tax band B

- Two double bedrooms
- Off street parking
- Views looking to the Mendip Hills
- Well proportioned rooms
- EPC rating D

GROUND FLOOR 643 sq.ft. (59.8 sq.m.) approx.