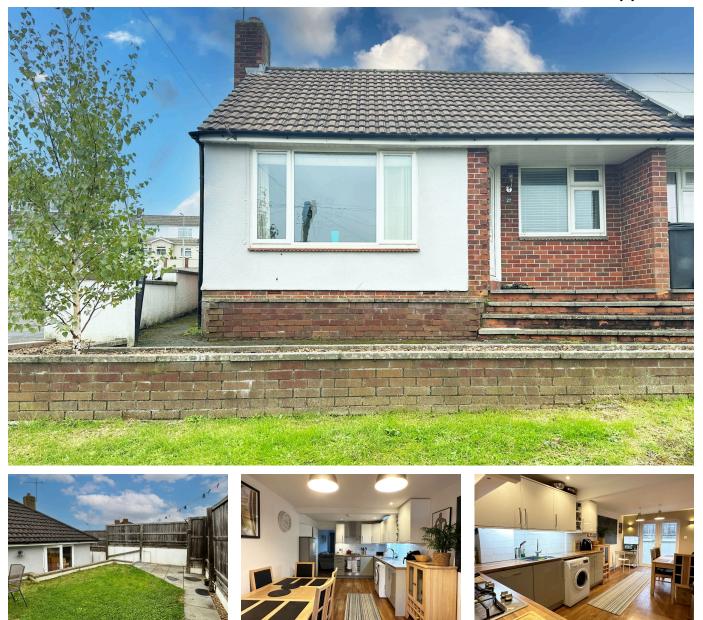

## Hill Park, Congresbury £269,950

🍋 2 🏪 1 🚘 1

Situated in an elevated position on Hill Park is this lovely two bedroom bungalow with views over to the Mendips. Perfect for first time buyers, downsizers or investors.

## **Key Features**

- Semi-detached bungalow
- Low maintenence garden
- Outdoor storage
- Great for First time buyers, investors, or people looking to downsize
- · Council tax band B

- Two double bedrooms
- Off street parking
- Views looking to the Mendip Hills
- Well proportioned rooms
- EPC rating D