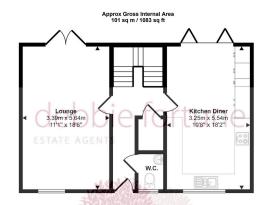

Ground Floor
Approx 50 sq m / 538 sq

First Floor
Approx 51 sq m / 544 sq ft

This floorplan is only for illustrative purposes and is not to scale. Measurements of rooms, doors, windows, and any items are approximate and no responsibility is taken for any error, omission or mis-statement, Lons of items such as bathroom suites are representations only and may not look like the real items. Made with Made Snappy 300.