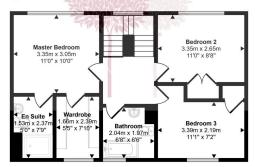

Ground Floor
Approx 50 sq m / 538 sq

First Floor
Approx 51 sq m / 544 sq ft

This floorplan is only for illustrative purposes and is not to scale. Measurements of rooms, doors, windows, and any items are approximate and no responsibility is taken for any error, omission or mis-statement, Lons of items such as bathroom suites are representations only and may not look like the real items. Made with Made Snappy 300.