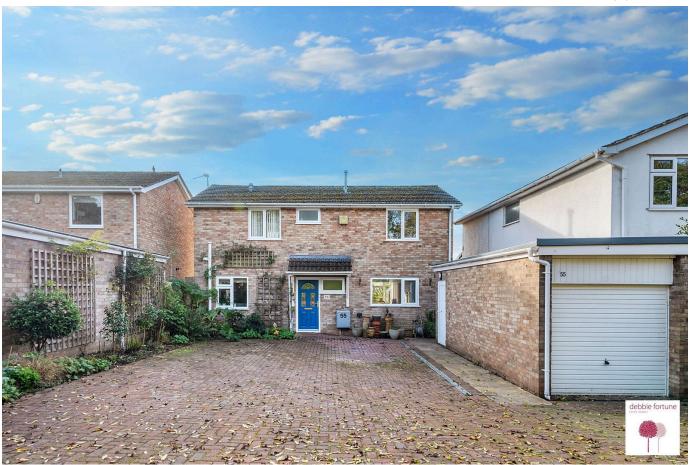

### Mendip Road, Yatton

£475,000 🖺 3 🖺 2 🚍 1

A beautifully presented three bedroom detached modern home situated in a delightful position with a southerly facing landscaped garden with glorious open views, a stylish design led interior, generous off street parking and a single garage

#### **Key Features**

- Beautifully presented detached family home
- Master bedroom with walk in dressing room and en-suite shower room
- Dual aspect sitting room with French doors to the rear
- Outstanding south facing landscaped garden with superb views
- · Owned Solar Panels

- Three bedrooms (formerly four)
- Stunning designer kitchen with numerous integrated appliances
- · Ground floor cloakroom and utility room
- Generous off street parking plus single garage.
- EPC rating B, Council Tax Band D