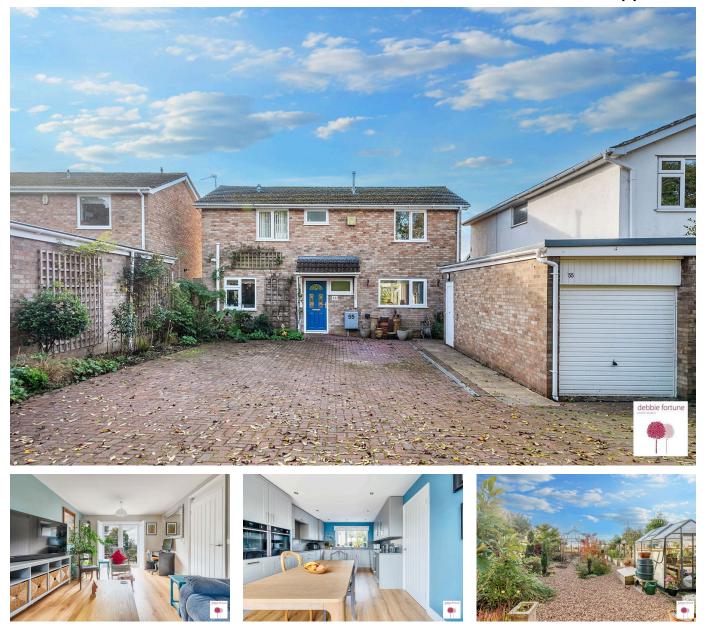

## Mendip Road, Yatton

£465,000

🛤 3 🚆 2 🚍 1

A beautifully presented three bedroom detached modern home situated in a delightful position with a southerly facing landscaped garden with glorious open views, a stylish design led interior, generous off street parking and a single garage

## **Key Features**

- Beautifully presented detached family home
- Master bedroom with walk in dressing room and en-suite shower room
- Dual aspect sitting room with French doors to the rear
- Outstanding south facing landscaped garden with superb views
- Owned Solar Panels

- Three bedrooms (formerly four)
- Stunning designer kitchen with numerous integrated appliances
- Ground floor cloakroom and utility room
- Generous off street parking plus single garage.
- EPC rating B, Council Tax Band D