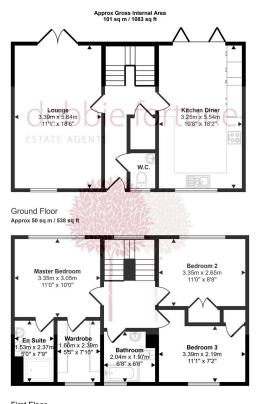

First Floor Approx 51 sq m / 544 sq ft

This floorplan is only for illustrative purposes and is not to scale. Measurements of rooms, doors, windows, and any items are approximate and no responsibility is taken for any error, omis-statement. Icons of items such as bathroom suites are representations only and may not look like the real items. Made with Made Statepy 360.