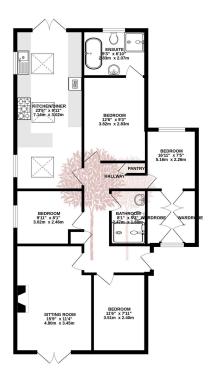

- Large driveway with parking for several cars
- Summerhouse with Hot Tub
- Lovely sitting room with veranda
- Shower room and ensuite bathroom
- No onward chain

GROUND FLOOR 1069 sq.ft. (99.3 sq.m.) approx.

TOTAL FLOOR AREA: 1069 sq.ft. (99.3 sq.m.) approx. Whilst every attempt has been made to ensure the accuracy of the floorgian contained here, measurements discos, windows, comes and any other times are approximate and no responsibility taken for any reemission or me statement. The plant is for flattaffer parposes only and should be used as acuto by any projective particulars. If a statement of the plant plant is the flattaffer and the second second and no segonsibility of the statement of the plant is statement of the statement of the statement of the statement particular based on the statement of the statement of the statement of the statement as to the three statement of the statement of th