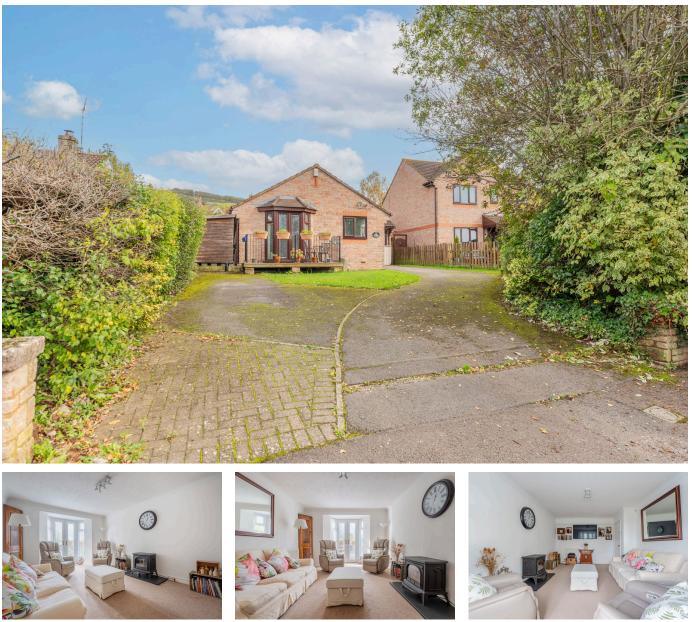

## debbie fortune ESTATE AGENTS

Cross Farm Road, Draycott

Guide Price £375,000

🍋 4 🚰 2 🚘 2

EXTREMELY SPACIOUS FOUR BEDROOM BUNGALOW set in a quiet cul-de-sac position in the popular Mendip village of Draycott.

## **Key Features**

- EPC rating B
- Workshop with ramp access
- Secluded courtyard style back garden over two levels with various seating areas
- Extended kitchen with dining space
- Four double bedrooms

- Large driveway with parking for several cars
- Summerhouse with Hot Tub
- Lovely sitting room with veranda
- Shower room and ensuite bathroom
- No onward chain

GROUND FLOOR 1069 sq.ft. (99.3 sq.m.) approx.