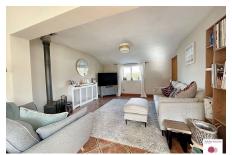

#### **Key Features**

- Spacious four bedroom semi-detached bungalow
- · Well presented throughout
- Superb dining room with views out to the garden
- South facing lawned garden with beautiful rural views
- · Off street parking

- · Superb cul de sac position
- Spacious sitting room with wood burning stove
- · Kitchen with vaulted ceiling
- Provision for Electic car charger
- EPC rating C, Council Tax Band C

Floorplan

This floorplan is only for illustrative purposes and is not to scale. Measurements of rooms, doors, windows, and any items are approximate and no responsibility is taken for any error, omission or mis-statement. Icons of items such as bathroom sultes are representations only and may not look like the real items. Made with Made Snappy 360.