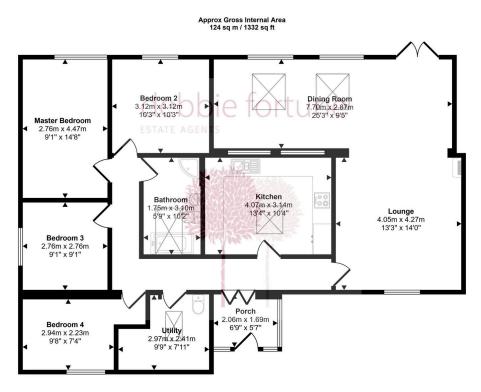

- · Superb cul de sac position
- Spacious sitting room with wood burning stove
- · Kitchen with vaulted ceiling
- Provision for Electic car charger
- EPC rating C, Council Tax Band C

Floorplan

This floorplan is only for illustrative purposes and is not to scale. Measurements of rooms, doors, windows, and any items are approximate and no responsibility is taken for any error, omission or mis-statement. Icons of items such as bathroom sultes are representations only and may not look like the real items. Made with Made Snappy 360.