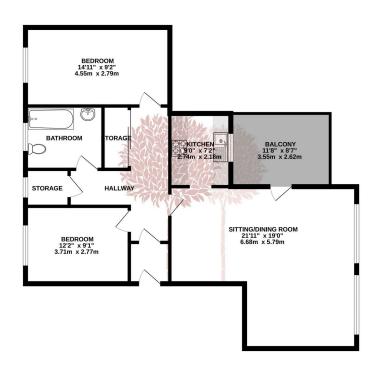

GROUND FLOOR 921 sq.ft. (85.5 sq.m.) approx.

TOTAL FLOOR AREA: 921 sq.ft. (85.5 sq.m.) approx.

White cevey utempt reak been reade or ensure the occuracy of the floorpian contained here, measurements of doors, wedown, norms and any other terms are approximate and no responsibility in labeling for any enror, omission or rest-estement. This plan is for it disastrative purposes only and shared be used as such by any prospective purchaser. The enrockes, systems and appliances shown have not been tested and no guarantee as to their operatingly or efficiency can be glown.