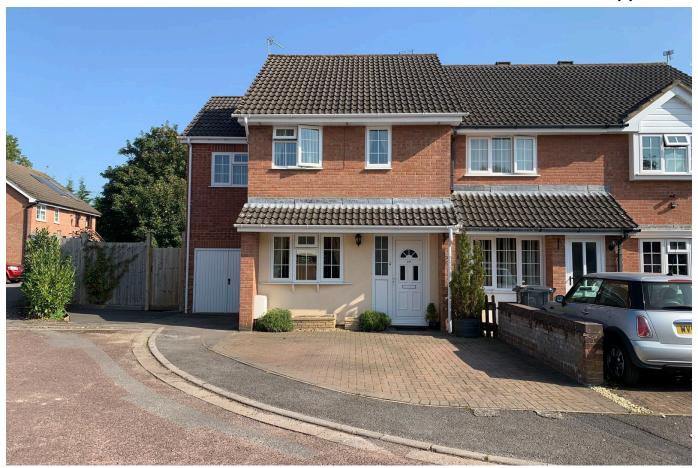

### The Glebe, Wrington

£399,000 PA 2 2 1

An extended family home situated in a peaceful cul-de-sac in the popular village of Wrington. The property boasts welcoming and light accommodation with a large garden, off street parking, and garage (currently used as a gym).

#### **Key Features**

- · Extended family home
- Four bedrooms, family bathroom and ensuite
- Walking distance to the amenities of Wrington
- Churchill Academy and Sixth Form catchment
- · Council Tax band C

- Stunning open plan kitchen/breakfast room
- Off street parking and garage (currently used as a gym)
- · Larger than average garden
- · Stylish decoration throughout
- EPC Rating D

TOTAL FLOOR AREA. 985 sq.ft. (915 sq.m.) approx.