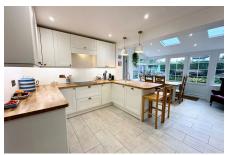

- Stunning open plan kitchen/breakfast room
- Off street parking and garage (currently used as a gym)
- · Larger than average garden
- · Stylish decoration throughout
- EPC Rating D

TOTAL FLOOR AREA. 985 sq.ft. (915 sq.m.) approx.