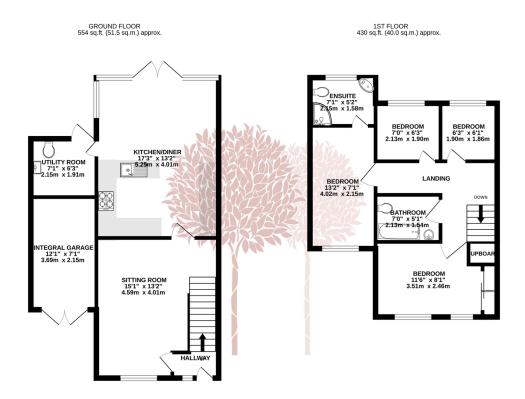

- Stunning open plan kitchen/breakfast room
- Off street parking and garage (currently used as a gym)
- · Larger than average garden
- · Stylish decoration throughout
- EPC Rating D

TOTAL FLOOR AREA. 985 sq.ft. (915 sq.m.) approx.

White evey attempt have must be received by experiment produce consistent even measurement of doors, windows, rooms and any other items are approximate and no responsibility is taken for any error. In consistent or mis-seatment. This plan is no flustrative purpose only and flouid be used as such by any prospective purchaser. The services, systems and applicate shown have not been lested and no guarantee as to the many consistent or mis-seatment of the services. The services, systems and applicate shown have not been lested and no guarantee as to the many consistent of the services.