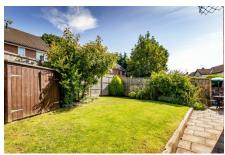

- Stunning open plan kitchen/breakfast room
- Off street parking and garage (currently used as a gym)
- · Larger than average garden
- · Stylish decoration throughout
- EPC Rating D

TOTAL FLOOR AREA. 985 sq.ft. (915 sq.m.) approx.