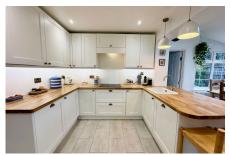

- Stunning open plan kitchen/breakfast room
- Off street parking and garage (currently used as a gym)
- · Larger than average garden
- · Stylish decoration throughout
- EPC Rating D

TOTAL FLOOR AREA. 985 sq.ft. (915 sq.m.) approx.