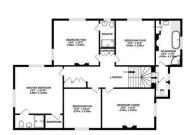

## **Key Features**

- Council Tax Band G
- Detached home office with a log burner, underfloor heating and mains water
- Five double bedrooms, two en suites, family bathroom and two WCs
- · Beautiful mature gardens coming in just under half an acre
- · Sizeable accommodation of approximately 3558 sq ft including outbuildings

CELLAR 209 sq.ft. (19.4 sq.m.) approx

1ST FLOOR 1240 sq.ft. (115.2 sq.m.) appro

en made to ensure the accuracy of the floorplan contai ind any other items are approximate and no responsibili . This plan is for illustrative purposes only and should b revrices, systems and appliances shown have not been r operability or efficiency can be Made with Metropix ©2024