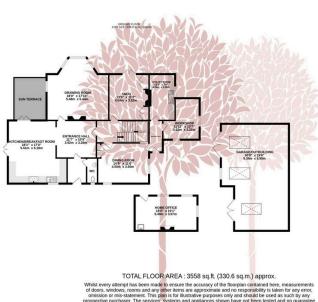

## **Key Features**

- Council Tax Band G
- Detached home office with a log burner, underfloor heating and mains water
- Five double bedrooms, two en suites, family bathroom and two WCs
- · Beautiful mature gardens coming in just under half an acre
- · Sizeable accommodation of approximately 3558 sq ft including outbuildings

CELLAR 209 sq.ft. (19.4 sq.m.) approx

1ST FLOOR 1240 sq.ft. (115.2 sq.m.) appro

en made to ensure the accuracy of the floorplan contai ind any other items are approximate and no responsibili . This plan is for illustrative purposes only and should b revrices, systems and appliances shown have not been r operability or efficiency can be Made with Metropix ©2024