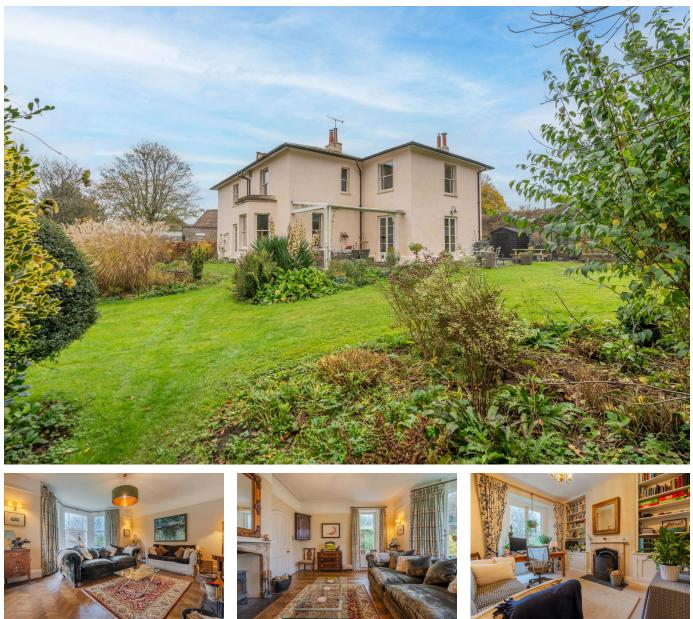

## The Square, Shipham

£1,100,000

🍋 5 💾 3 🚰 3

A beautifully evocative and striking 18th-century former rectory, nestled in tranquil, private gardens in the heart of the highly sought-after village of Shipham. EPC rating TBC.

## **Key Features**

- Council Tax Band G
- Detached home office with a log burner, underfloor heating and mains water
- Five double bedrooms, two en suites, family bathroom and two WCs
- · Beautiful mature gardens coming in just under half an acre
- · Sizeable accommodation of approximately 3558 sq ft including outbuildings

- EPC rating D
- Large double garage and off-street parking
- Three large reception rooms, focal point kitchen/breakfast room
- Character features including sash windows, French doors and Blue Lias stone floors
- · Period former rectory in tucked away central village spot