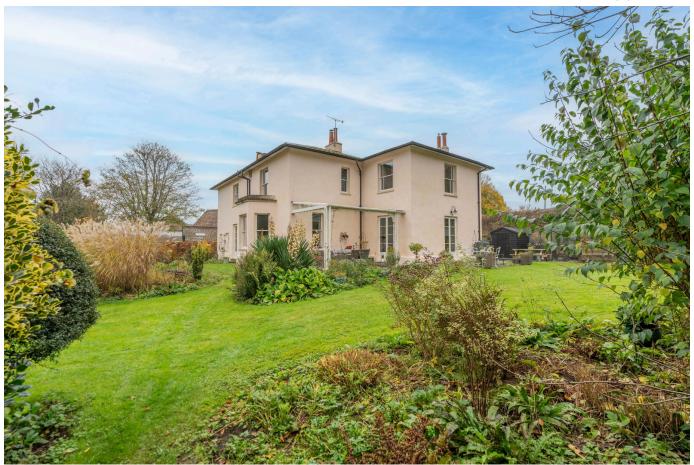

### The Square, Shipham

£1,100,000

A beautifully evocative and striking 18th-century former rectory, nestled in tranquil, private gardens in the heart of the highly sought-after village of Shipham. EPC rating TBC.

#### **Key Features**

- · Council Tax Band G
- Detached home office with a log burner, underfloor heating and mains water
- Five double bedrooms, two en suites, family bathroom and two WCs
- Beautiful mature gardens coming in just under half an acre
- Sizeable accommodation of approximately 3558 sq ft including outbuildings

- · EPC rating pending
- Large double garage and off-street parking
- Three large reception rooms, focal point kitchen/breakfast room
- Character features including sash windows, French doors and Blue Lias stone floors
- Period former rectory in tucked away central village spot