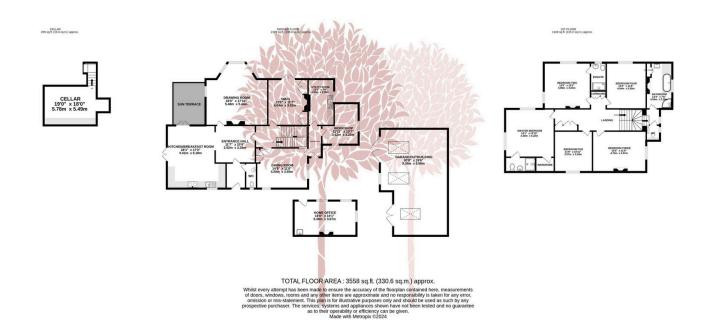

#### **Key Features**

- · Council Tax Band G
- Detached home office with a log burner, underfloor heating and mains water
- Five double bedrooms, two en suites, family bathroom and two WCs
- Beautiful mature gardens coming in just under half an acre
- Sizeable accommodation of approximately 3558 sq ft including outbuildings

- · EPC rating pending
- Large double garage and off-street parking
- Three large reception rooms, focal point kitchen/breakfast room
- Character features including sash windows, French doors and Blue Lias stone floors
- Period former rectory in tucked away central village spot