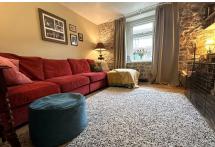

#### **Key Features**

- Perfectly positioned in the sought after village of Wrington
- · Sitting room with wood burning stove
- · Abundance of period features throughout
- Feature stone wall to living room
- · Beautifully presented period cottage
- · Recently fitted kitchen
- · Attractive refitted bathroom
- · Large level lawn and patio to rear