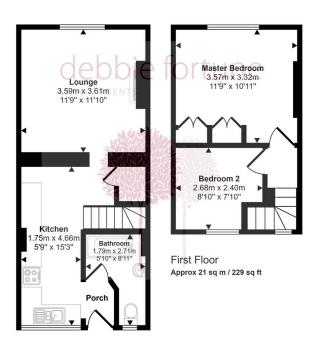

Approx Gross Internal Area 53 sq m / 571 sq ft

Ground Floor Approx 32 sq m / 342 sq ft

This floorplan is only for illustrative purposes and is not to scale. Measurements of rooms, doors, windows, and any items are approximate and no responsibility is taken for any error, omission or mis-statement. Icons of items such as bathroom suites are representations only and may not look like the real items. Made with Made Snappy 360.