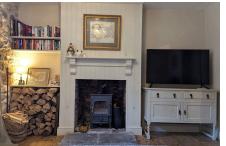

#### **Key Features**

- Perfectly positioned in the sought after village of Wrington
- · Sitting room with wood burning stove
- · Abundance of period features throughout
- Feature stone wall to living room
- · Beautifully presented period cottage
- · Recently fitted kitchen
- · Attractive refitted bathroom
- · Large level lawn and patio to rear