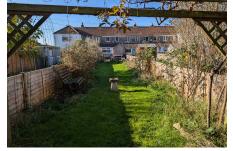

#### **Key Features**

- Perfectly positioned in the sought after village of Wrington
- · Sitting room with wood burning stove
- · Abundance of period features throughout
- Feature stone wall to living room
- · Beautifully presented period cottage
- · Recently fitted kitchen
- · Attractive refitted bathroom
- · Large level lawn and patio to rear