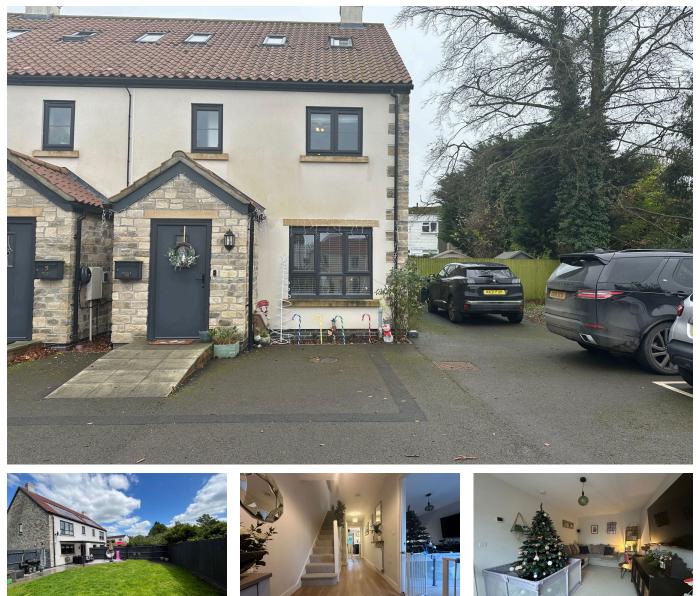

## **Princes Court, Yatton**

£445,000

🛤 4 🏪 2 🚘 2

Beautifully presented four bedroomed mews property in the heart of Yatton sitting perfectly within a small courtyard development of just six family homes.

## **Key Features**

- Four bedrooms
- · Generous south facing rear gardens
- Generous sitting room overlooking courtyard
- A stone's throw from the amenities in Yatton and walking distance to Yatton Train Station
- Family bathroom with separate walk in shower

- Stunning kitchen with integrated appliances and solid worktops
- Master bedroom with ensuite shower room
- · Parking for two cars
- Accommodation set over three floors
- Solar panels

GROUND FLOOR 498 sq.ft. (46.2 sq.m.) approx.