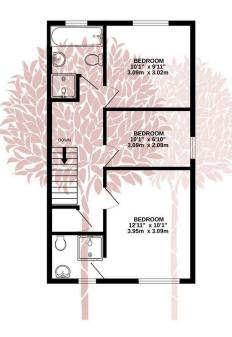

2ND FLOOR 265 sq.ft. (24.6 sq.m.) approx.

BEDROOM 14/4" ×133" 4.36m × 4.03m

TOTAL FLOOR AREA : 1252 sq.ft. (116.3 sq.m.) approx. White very attempt has been made to ensure the accuracy of the floorpian contained here, measurements of doors, windows, rooms and any other items are approximate and no responsibility is taken for any error, omission or mis-statement. This plan is for illustrative purposes only and should be used as such by any prospective purchaser. The services, systems and applicances shown have no been tested and no guarantee as to their operability or efficiency can be given. Made with Meropos 62024