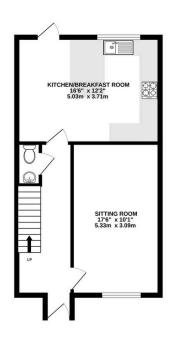

- Stunning kitchen with integrated appliances and solid worktops
- Master bedroom with ensuite shower room
- · Parking for two cars
- Accommodation set over three floors
- Solar panels

GROUND FLOOR 498 sq.ft. (46.2 sq.m.) approx.