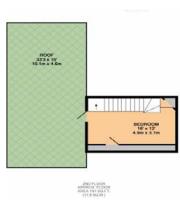

TOTAL APPROX. PLOGRAPICA 3041 SQ.FT. (882.5 SQ.M.) into comp splaned has been made to ensure the processor of the filter plan contributed here, reconstruments doors, anothers, forms and eny other learns are approximate and 50 secondoller) in taken for any extracional another companies. The plan is for the processor of the processor of the processor of the processor of the plan is for the plan in the form processor. The processor of the proc