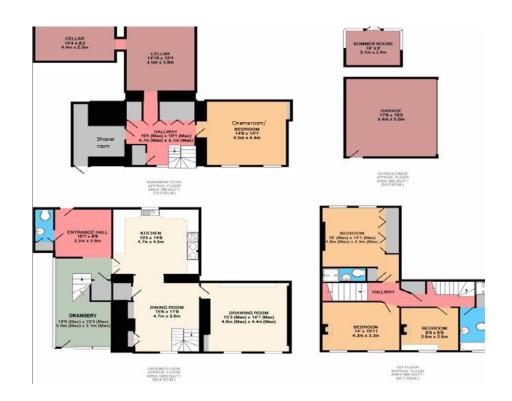

TOTAL APPROX. PLOGRAPICA 3041 SQ.FT. (882.5 SQ.M.) into comp splaned has been made to ensure the processor of the filter plan contributed here, reconstruments doors, anothers, forms and eny other learns are approximate and 50 secondoller) in taken for any extracional another companies. The plan is for the processor of the processor of the processor of the processor of the plan is for the plan in the form processor. The processor of the proc