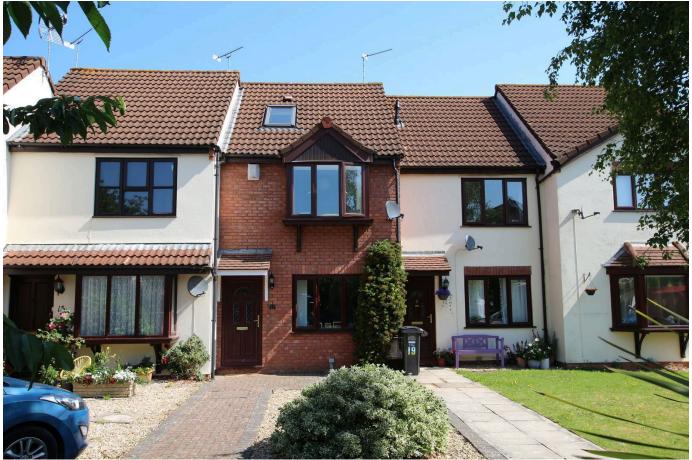

### The Glebe, Wrington

£285,000 Page 3 Fage 1 Fage 2

A three bedroom terraced house set in central village location within easy level walk of local amenities, benefitting from front and rear gardens and a single garage. EPC rating D.

#### **Key Features**

- Modern Three bedroom terraced house in central village location
- · Gas central heating and double glazing
- · Front and rear garden, garage
- · No onward chain complications
- · Council Tax Band C

- Living room, kitchen, conservatory, family bathroom
- · Level walk to excellent local amenities
- · Early viewing highly recommended
- · EPC rating D
- .

383 sq.ft. (35.5 sq.m.) approx.

1ST FLOOR
289 sq.ft. (27.6 sq.m.) approx.