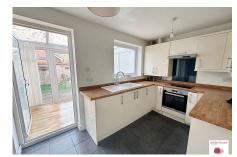

- Living room, kitchen, conservatory, family bathroom
- · Level walk to excellent local amenities
- · Early viewing highly recommended
- · EPC rating D
- .

383 sq.ft. (35.5 sq.m.) approx.

1ST FLOOR
289 sq.ft. (27.6 sq.m.) approx.