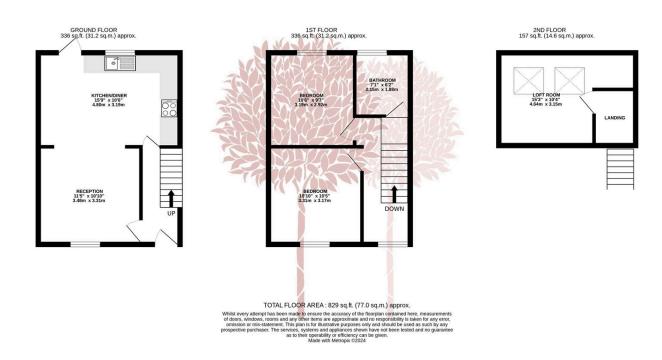

## **Key Features**

- Churchill Academy catchment
- Council Tax Band B
- Perfect first time buy or investment opportunity
- Pretty courtyard garden
- Three bedrooms

- EPC Rating D
- Offered to the Market with the benefit of no onward chain
- Well appointed throughout
- Allocated off street parking
- Charming Victorian terraced home