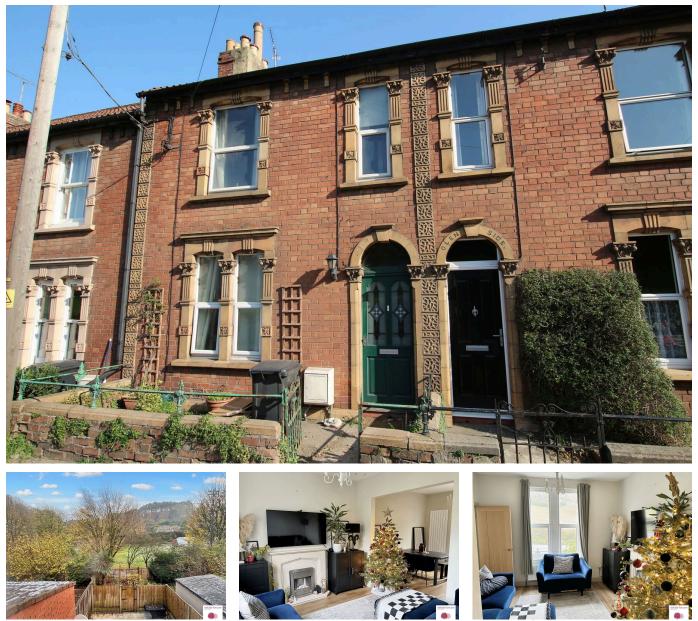

## New Road, Churchill

£275,000

🍋 3 🚰 1 🚘 1

This well presented three bed Victorian terraced house is situated just outside of the popular village of Churchill, offering an ideal location for nearby Churchill Academy and 6th Form as well as being a superb location for enjoying the exceptional local countryside. EPC rating D

## **Key Features**

- Churchill Academy catchment
- Council Tax Band B
- Perfect first time buy or investment opportunity
- Pretty courtyard garden
- Three bedrooms

- EPC Rating D
- Offered to the Market with the benefit of no onward chain
- Well appointed throughout
- Allocated off street parking
- Charming Victorian terraced home