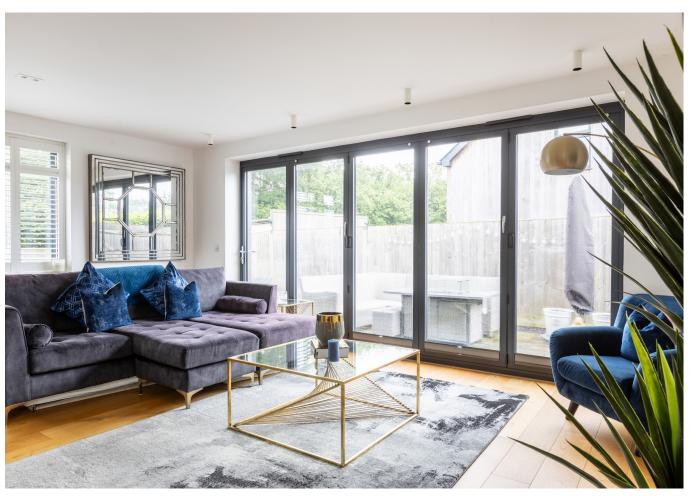

The accommodation briefly comprises entrance hall with cloaks cupboard and media store, triple aspect open plan living/dining room area with full length folding doors to the garden and wood flooring throughout, kitchen area with quartz work surfaces, cooking and breakfast island plus Neff integrated appliances and ceramic tiled flooring. Leading off the entrance hall is a downstairs bathroom and two double bedrooms.

Externally, there is driveway parking for several vehicles and gated rear access to the extensive rear garden which is mainly laid to lawn with a patio area abutting the rear of the property, and all enjoying wonderful views to the rear across open countryside!

## At a glance

- Gated Development
- No Onward Chain
- Open Plan, Stunning Kitchen
- Countryside views
- · Ample Parking
- 4 Double Bedrooms
- 3 Bathrooms (2 Ensuite)
- Master Suite with South Facing Balcony
- Large Garden