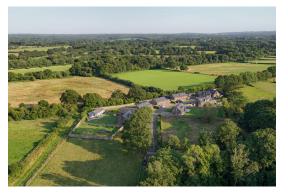

## Location

The property is approximately 2.5 miles from the village of Lingfield which is centred around its picturesque pond. There are shops for everyday requirements and a mainline station. Lingfield is famous for its all weather racecourse and there is excellent walking and riding in the locality. For the commuter Lingfield mainline rail station is just over 3 miles away and travels to both London Victoria and London Bridge. The national motorway network can be accessed at J6 of the M25 motorway which is approximately 5 miles away and for international travel Gatwick airport is just under 10 miles distant.