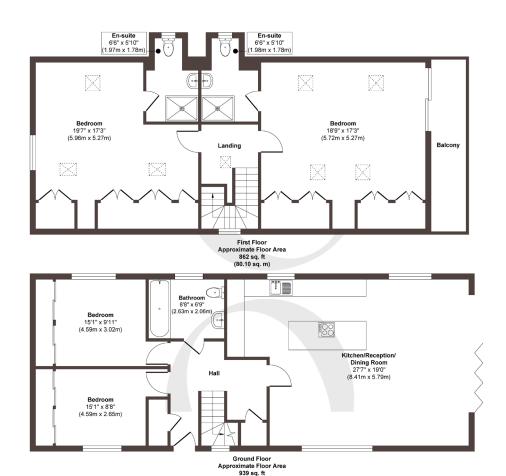

The accommodation briefly comprises entrance hall with cloaks cupboard and media store, triple aspect open plan living/dining room area with full length folding doors to the garden and wood flooring throughout, kitchen area with quartz work surfaces, cooking and breakfast island plus Neff integrated appliances and ceramic tiled flooring. Leading off the entrance hall is a downstairs bathroom and two double bedrooms.

On the first floor there is a master bedroom with ensuite shower room plus built-in wardrobes and a balcony. A double guest bedroom with ensuite shower room and built-in wardrobes completes the living space upstairs.