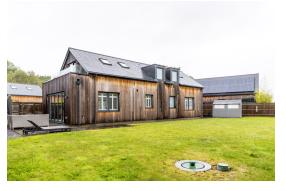

Maplewood Drive is a stunning and unique development of contemporary family homes in a gloriously tranquil rural setting built in 2018 by renowned developer Fairfax. This fantastic family home has been well designed and finished to an exceptional standard with beautiful light-filled spacious rooms throughout.

The accommodation briefly comprises entrance hall with cloaks cupboard and media store, triple aspect open plan living/dining room area with full length folding doors to the garden and wood flooring throughout, kitchen area with quartz work surfaces, cooking and breakfast island plus Neff integrated appliances and ceramic tiled flooring. Leading off the entrance hall is a downstairs bathroom and two double bedrooms.

Externally, there is driveway parking for several vehicles and gated rear access to the extensive rear garden which is mainly laid to lawn with a patio area abutting the rear of the property, and all enjoying wonderful views to the rear across open countryside!