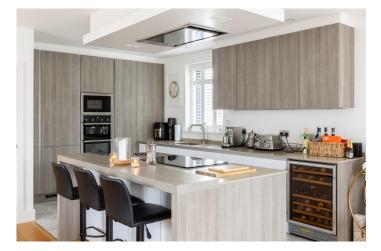

The accommodation briefly comprises entrance hall with cloaks cupboard and media store, triple aspect open plan living/dining room area with full length folding doors to the garden and wood flooring throughout, kitchen area with quartz work surfaces, cooking and breakfast island plus Neff integrated appliances and ceramic tiled flooring. Leading off the entrance hall is a downstairs bathroom and two double bedrooms.