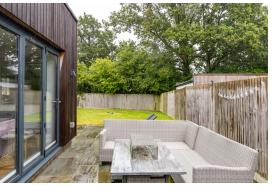

Externally, there is driveway parking for several vehicles and gated rear access to the extensive rear garden which is mainly laid to lawn with a patio area abutting the rear of the property, and all enjoying wonderful views to the rear across open countryside!