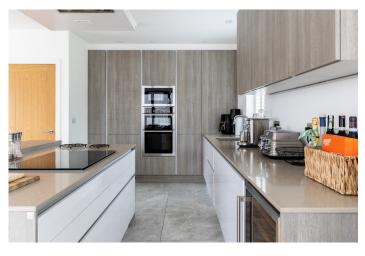

The accommodation briefly comprises entrance hall with cloaks cupboard and media store, triple aspect open plan living/dining room area with full length folding doors to the garden and wood flooring throughout, kitchen area with quartz work surfaces, cooking and breakfast island plus Neff integrated appliances and ceramic tiled flooring. Leading off the entrance hall is a downstairs bathroom and two double bedrooms.