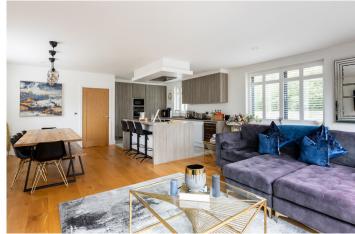

The accommodation briefly comprises entrance hall with cloaks cupboard and media store, triple aspect open plan living/dining room area with full length folding doors to the garden and wood flooring throughout, kitchen area with quartz work surfaces, cooking and breakfast island plus Neff integrated appliances and ceramic tiled flooring. Leading off the entrance hall is a downstairs bathroom and two double bedrooms.