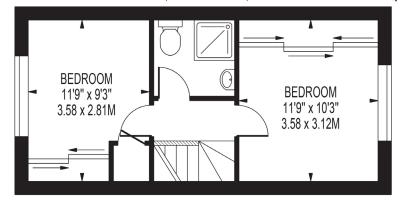

Upstairs, the double bedrooms are bright and airy an both have incredibly handy built in storage. The updated bathroom is modern in style and has a beautiful walk in shower.

Heading outside, there are two parking spaces at the front of the property along with space to put some pots and plants to brighten up the front. At the rear, the westerly facing garden is ideal for spending time outside in the warmer months, entertaining family and friends and enjoying your own private space. There is a shed in the corner and access to from the rear.

## **JENNY LANE**

APPROXIMATE GROSS INTERNAL FLOOR AREA: 591 SQ FT - 54.90 SQ M (EXCLUDING STORE)

THIS FLOOR PLAN SHOULD BE USED AS A GENERAL OUTLINE FOR GUIDANCE ONLY AND DOES NOT CONSTITUTE IN WHOLE OR IN PART AN OFFER OR CONTRACT. ANY MITCHING PURCHASER OR LESSEE SHOULD SATISTY THEMSIZES BY MISPECTION, SERGOLES, ENQUIRIES AND FULL SURVEY AS TO THE CORRECTNESS OF EACH STATEMENT. ANY AREAS, MEASUREMENTS OR DISTANCES QUOTED ARE APPROXIMENT AND SHOULD NOT BE USED TO VALUE, PROPERTY OR BE USES OF ANY SALE ASSION FAILS AND FOLLOWED.