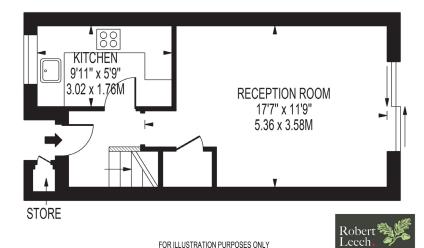

Its quite unusual for properties to come up here, with only a handful of homes selling in the last 15 years, and we can see why with all that they have to offer!

Walking in to the home, there is a recently updated kitchen from the hallway on the left. With plenty of storage and worktop space, built in oven, grill, hob and extractor, there is space too for the washing machine and and fridge/freezer. The lovely open plan lounge/diner has doors leading out on to the westerly facing rear garden

## **JENNY LANE**

APPROXIMATE GROSS INTERNAL FLOOR AREA: 591 SQ FT - 54.90 SQ M (EXCLUDING STORE)

THIS FLOOR PLAN SHOULD BE USED AS A GENERAL OUTLINE FOR GUIDANCE ONLY AND DOES NOT CONSTITUTE IN WHOLE OR IN PART AN OFFER OR CONTRACT. ANY MITCHING PURCHASER OR LESSEE SHOULD SATISTY THEMSIZES BY MISPECTION, SERGOLES, ENQUIRIES AND FULL SURVEY AS TO THE CORRECTNESS OF EACH STATEMENT. ANY AREAS, MEASUREMENTS OR DISTANCES QUOTED ARE APPROXIMENT AND SHOULD NOT BE USED TO VALUE, PROPERTY OR BE USES OF ANY SALE ASSION FAILS AND FOLLOWED.