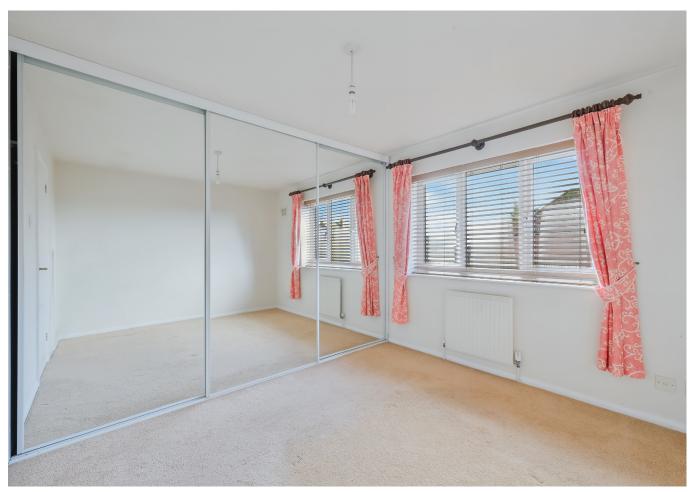

Upstairs, the double bedrooms are bright and airy an both have incredibly handy built in storage. The updated bathroom is modern in style and has a beautiful walk in shower.

Heading outside, there are two parking spaces at the front of the property along with space to put some pots and plants to brighten up the front. At the rear, the westerly facing garden is ideal for spending time outside in the warmer months, entertaining family and friends and enjoying your own private space. There is a shed in the corner and access to from the rear.