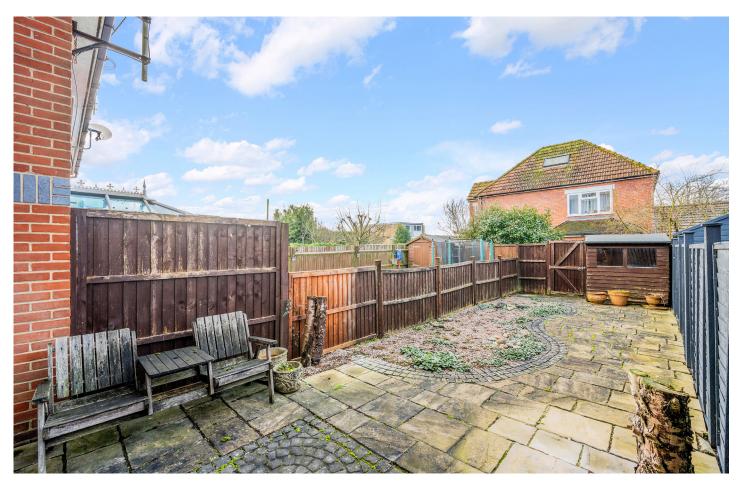

Lingfield, Surrey

With No Onward Chain, a beautifully presented two double bedroom home, situated in a quiet cul-de-sac location, only moments away from the beautiful village centre of Lingfield. The property comes with a private westerly facing rear garden with gated access and 2 allocated parking space at the front.

Upstairs, the double bedrooms are bright and airy an both have incredibly handy built in storage. The updated bathroom is modern in style and has a beautiful walk in shower.

Heading outside, there are two parking spaces at the front of the property along with space to put some pots and plants to brighten up the front. At the rear, the westerly facing garden is ideal for spending time outside in the warmer months, entertaining family and friends and enjoying your own private space. There is a shed in the corner and access to from the rear.