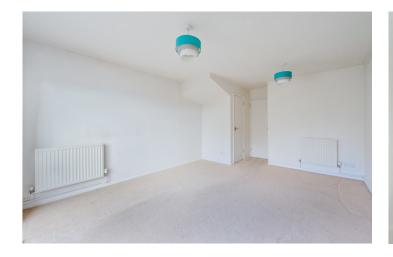

Its quite unusual for properties to come up here, with only a handful of homes selling in the last 15 years, and we can see why with all that they have to offer!

Walking in to the home, there is a recently updated kitchen from the hallway on the left. With plenty of storage and worktop space, built in oven, grill, hob and extractor, there is space too for the washing machine and and fridge/freezer. The lovely open plan lounge/diner has doors leading out on to the westerly facing rear garden

Upstairs, the double bedrooms are bright and airy an both have incredibly handy built in storage. The updated bathroom is modern in style and has a beautiful walk in shower.

Heading outside, there are two parking spaces at the front of the property along with space to put some pots and plants to brighten up the front. At the rear, the westerly facing garden is ideal for spending time outside in the warmer months, entertaining family and friends and enjoying your own private space. There is a shed in the corner and access to from the rear.