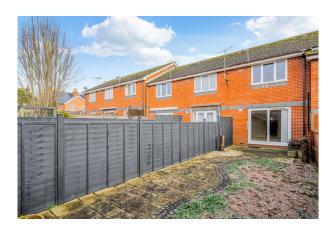

Its quite unusual for properties to come up here, with only a handful of homes selling in the last 15 years, and we can see why with all that they have to offer!

Walking in to the home, there is a recently updated kitchen from the hallway on the left. With plenty of storage and worktop space, built in oven, grill, hob and extractor, there is space too for the washing machine and and fridge/freezer. The lovely open plan lounge/diner has doors leading out on to the westerly facing rear garden

Upstairs, the double bedrooms are bright and airy an both have incredibly handy built in storage. The updated bathroom is modern in style and has a beautiful walk in shower.

Heading outside, there are two parking spaces at the front of the property along with space to put some pots and plants to brighten up the front. At the rear, the westerly facing garden is ideal for spending time outside in the warmer months, entertaining family and friends and enjoying your own private space. There is a shed in the corner and access to from the rear.