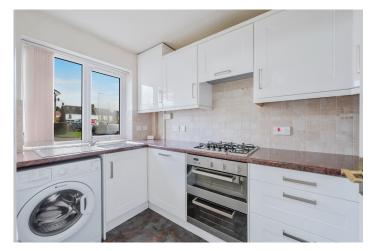

Its quite unusual for properties to come up here, with only a handful of homes selling in the last 15 years, and we can see why with all that they have to offer!

Walking in to the home, there is a recently updated kitchen from the hallway on the left. With plenty of storage and worktop space, built in oven, grill, hob and extractor, there is space too for the washing machine and and fridge/freezer. The lovely open plan lounge/diner has doors leading out on to the westerly facing rear garden