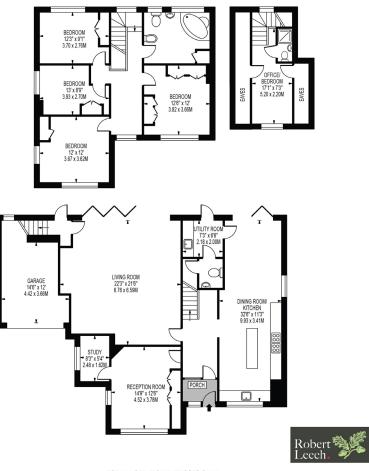

## BEECH HOUSE, THE CRESCENT

APPROXIMATE GROSS INTERNAL FLOOR AREA: 2307 SQ FT - 214.41 SQ M (INCLUDING EAVES STORAGE & EXCLUDING GARAGE)

APPROXIMATE GROSS INTERNAL FLOOR AREA OF EAVES STORAGE: 84 SQ FT - 7.92 SQ M
APPROXIMATE GROSS INTERNAL FLOOR AREA OF GARAGE: 149 SQ FT - 13.82 SQ M

THIS FLOOR PLAN SHOULD BE USED AS A GENERAL OUTLINE FOR GUIDANCE ONLY AND DOES NOT CONSTITUTE IN WHOLE OR IN PART AN OFFER OR CONTRACT.
ANY METADING PURCHASER OR LESSEE SHOULD SATISTY THEIRISELY BSY INSPECTION, SEARCHES, ENQUIRIES AND FULL SURVEY AS TO THE CORRECTINESS OF EACH STATEMENT.
ANY AREAS, MEASUREMENTS OR DISTANCES QUOTED ARE APPROXIMATE AND SHOULD NOT BE USED TO VALUE PROPERTY OR BE ASSIO OF ANY SALE OR LET.