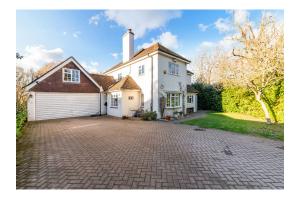

Felcourt, Surrey

Robert Leech are delighted to bring to the market this highly individual, beautifully presented, detached residence with over 2250sqft, which has been greatly improved recently by the present owners.

Robert Leech are delighted to bring to the market this highly individual, beautifully presented, detached residence with over 2250sqft, which has been greatly improved recently by the present owners.

Sitting on circa a third of an acre, the well appointed accommodation offers a huge amount of flexibility with 3 reception rooms and a stunning open plan kitchen / lounge / diner, perfect for a central space for the family to gather through the day and evening, and a particular focus for the current owners when re-designing the property with a stunning new kitchen area with built in appliances. Additionally, the downstairs was re-configured to include separate utility and downstairs cloakroom and underlines the time and effort put in to create this flexible space.

This beautiful house is well complemented by the delightful west facing terrace, gardens and grounds, with considerable parking at the front. We would be delighted to give you the guided tour, please contact us on 01342 837783 to arrange your private viewing.

## At a glance

- Third of an acre plot
- Detached
- Stunning Open Plan Kitchen/Lounge/ Diner
- Three Reception Rooms
- Recently Remodelled By Current Owner
- Beautiful Feature Fireplace
- Potential Annexe
- Garage
- Parking For Numerous Vehicles
- West Facing Garden