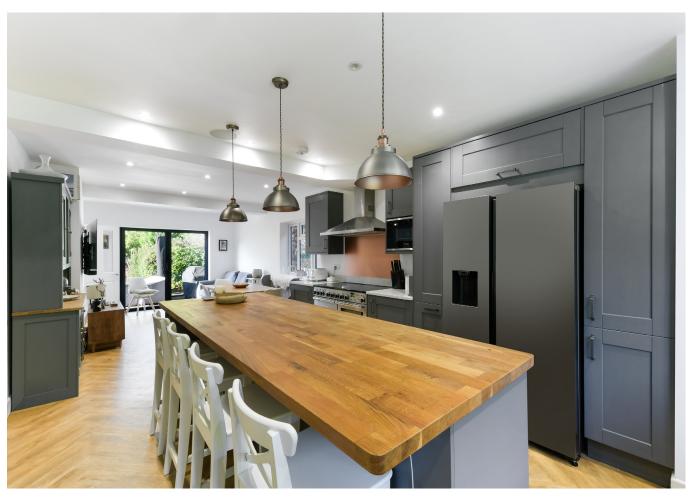

Robert Leech are delighted to bring to the market this highly individual, beautifully presented, detached residence with over 2250sqft, which has been greatly improved recently by the present owners.

Sitting on circa a third of an acre, the well appointed accommodation offers a huge amount of flexibility with 3 reception rooms and a stunning open plan kitchen / lounge / diner, perfect for a central space for the family to gather through the day and evening, and a particular focus for the current owners when re-designing the property with a stunning new kitchen area with built in appliances. Additionally, the downstairs was re-configured to include separate utility and downstairs cloakroom and underlines the time and effort put in to create this flexible space.

## At a glance

- Third of an acre plot
- Detached
- Stunning Open Plan Kitchen/Lounge/ Diner
- Three Reception Rooms
- Recently Remodelled By Current Owner
- Beautiful Feature Fireplace
- Potential Annexe
- Garage
- Parking For Numerous Vehicles
- West Facing Garden