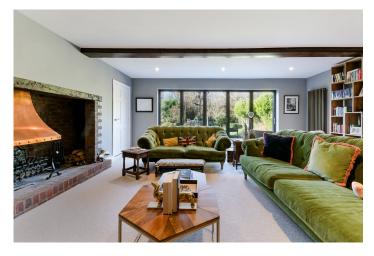

The main formal reception room is extremely well proportioned, and you can't miss the feature fireplace with stunning copper canopy in the centre. New bi-fold doors have been put in along the entire rear section of the room, and opens the space to the outside patio, perfect for warm days and evenings to extend your living space. There are two additional reception rooms, the main being ideal for a TV room or kids room, with the other for a office or study area.