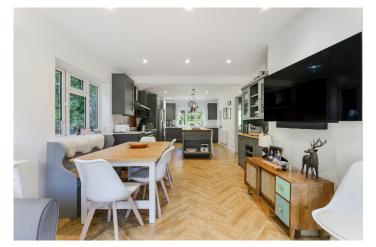

Robert Leech are delighted to bring to the market this highly individual, beautifully presented, detached residence with over 2250sqft, which has been greatly improved recently by the present owners.

Sitting on circa a third of an acre, the well appointed accommodation offers a huge amount of flexibility with 3 reception rooms and a stunning open plan kitchen / lounge / diner, perfect for a central space for the family to gather through the day and evening, and a particular focus for the current owners when re-designing the property with a stunning new kitchen area with built in appliances. Additionally, the downstairs was re-configured to include separate utility and downstairs cloakroom and underlines the time and effort put in to create this flexible space.