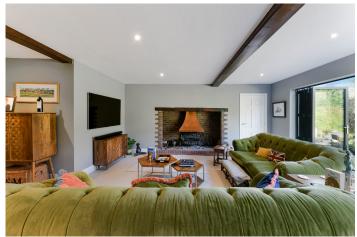

The main formal reception room is extremely well proportioned, and you can't miss the feature fireplace with stunning copper canopy in the centre. New bi-fold doors have been put in along the entire rear section of the room, and opens the space to the outside patio, perfect for warm days and evenings to extend your living space. There are two additional reception rooms, the main being ideal for a TV room or kids room, with the other for a office or study area.