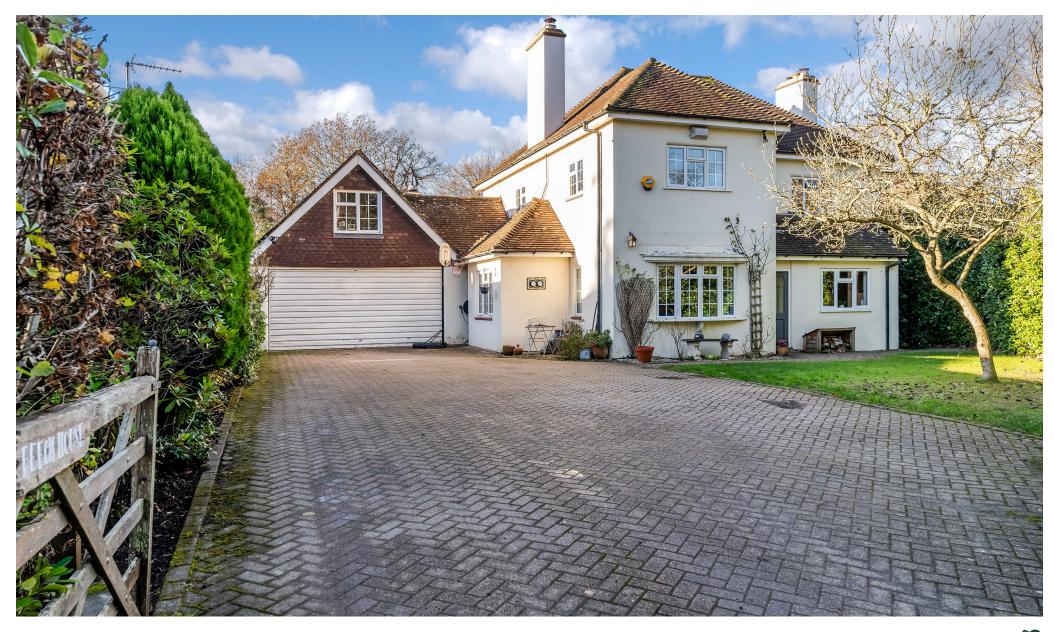

Felcourt, Surrey

Robert Leech are delighted to bring to the market this highly individual, beautifully presented, detached residence with over 2250sqft, which has been greatly improved recently by the present owners.

Robert Leech are delighted to bring to the market this highly individual, beautifully presented, detached residence with over 2250sqft, which has been greatly improved recently by the present owners.

Sitting on circa a third of an acre, the well appointed accommodation offers a huge amount of flexibility with 3 reception rooms and a stunning open plan kitchen / lounge / diner, perfect for a central space for the family to gather through the day and evening, and a particular focus for the current owners when re-designing the property with a stunning new kitchen area with built in appliances. Additionally, the downstairs was re-configured to include separate utility and downstairs cloakroom and underlines the time and effort put in to create this flexible space.

This beautiful house is well complemented by the delightful west facing terrace, gardens and grounds, with considerable parking at the front. We would be delighted to give you the guided tour, please contact us on 01342 837783 to arrange your private viewing.

## At a glance

- Third of an acre plot
- Detached
- Stunning Open Plan Kitchen/Lounge/ Diner
- Three Reception Rooms
- Recently Remodelled By Current Owner
- Beautiful Feature Fireplace
- Potential Annexe
- Garage
- Parking For Numerous Vehicles
- West Facing Garden