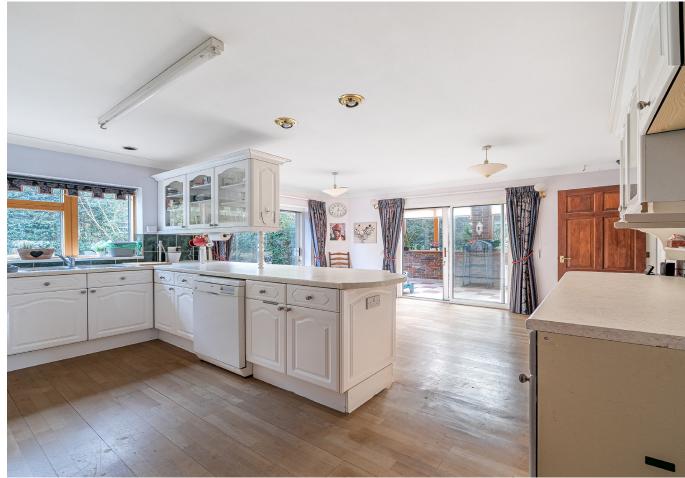

From the front, with private entrance and driveway for ample vehicles, you step inside and are immediately greeted with an open hallway with feature staircase leading to the first floor. The main reception room is lovely and bright, and leads through to an open plan kitchen/diner with views and access across the rear garden. There is a lovely sun room here too, and perfect for another reception room enjoying the outlook to the rear. The downstairs is completed nicely with a separate utility area and downstairs cloakroom and has the benefit of access to the integral garage.