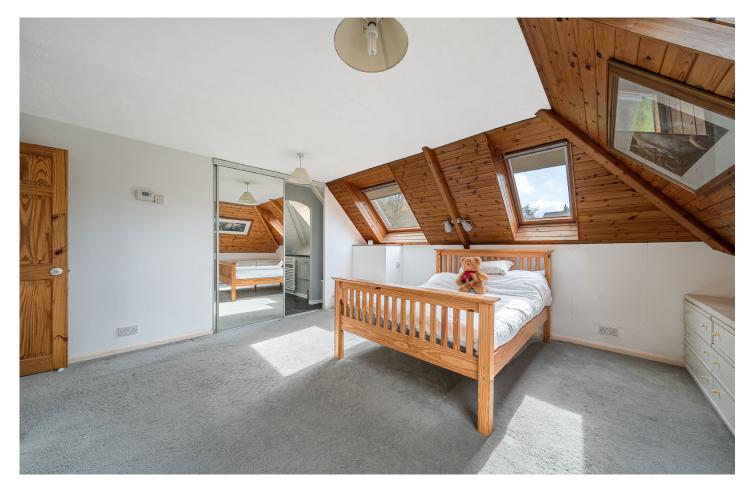

There are bedrooms 4 upstairs. The master is extremely generous in size, with built in wardrobes and and en-suite bathroom.

A prime objective was to achieve high energy efficiency, thus creating low running costs and this has been accomplished by the use of copious amount of good quality insulation along with an air recycling system which used the warm air from the bathrooms, utility and sun room to heat other areas of the property. The main heating is underfloor, with individual room thermostats.