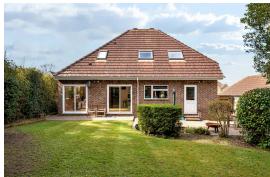

From the front, with private entrance and driveway for ample vehicles, you step inside and are immediately greeted with an open hallway with feature staircase leading to the first floor. The main reception room is lovely and bright, and leads through to an open plan kitchen/diner with views and access across the rear garden. There is a lovely sun room here too, and perfect for another reception room enjoying the outlook to the rear. The downstairs is completed nicely with a separate utility area and downstairs cloakroom and has the benefit of access to the integral garage.