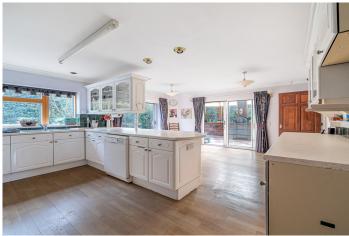

From the front, with private entrance and driveway for ample vehicles, you step inside and are immediately greeted with an open hallway with feature staircase leading to the first floor. The main reception room is lovely and bright, and leads through to an open plan kitchen/diner with views and access across the rear garden. There is a lovely sun room here too, and perfect for another reception room enjoying the outlook to the rear. The downstairs is completed nicely with a separate utility area and downstairs cloakroom and has the benefit of access to the integral garage.

## At a glance

- NO ONWARD CHAIN
- Walking Distance to School and Local Amenities
- Seperate Utility
- Downstairs Cloakroom
- 4 Double Bedrooms,
- 2 Bathrooms
- Kitchen/Diner
- Large Garage and Ample Parking
- Sun Room looking over the Rear Garden
- Walking Distance to Dormans Station