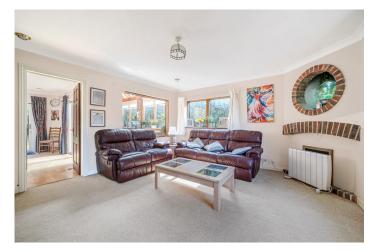

From the front, with private entrance and driveway for ample vehicles, you step inside and are immediately greeted with an open hallway with feature staircase leading to the first floor. The main reception room is lovely and bright, and leads through to an open plan kitchen/diner with views and access across the rear garden. There is a lovely sun room here too, and perfect for another reception room enjoying the outlook to the rear. The downstairs is completed nicely with a separate utility area and downstairs cloakroom and has the benefit of access to the integral garage.