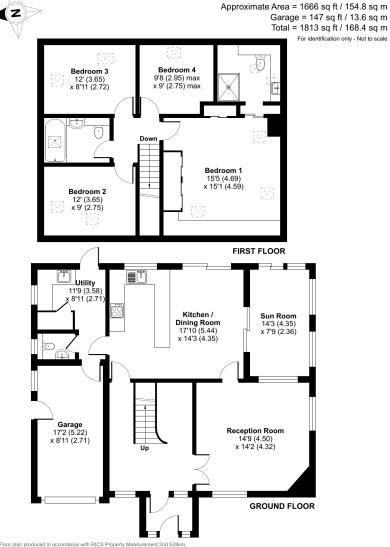

## Intrigued?

01342 837783

lingfield@robertleech.com

29 High Street Lingfield Surrey RH7 6AA

robertleech.com

Plough Road, Lingfield, RH7

Floor plan produced in accordance with RICS Properly Measurement 2nd Edition, Incorporating International Properly Measurement Standards (IPMS2 Residential). © n/checom 2025. Produced for Robert Leech Estate Agents Ltd. REF: 1244253