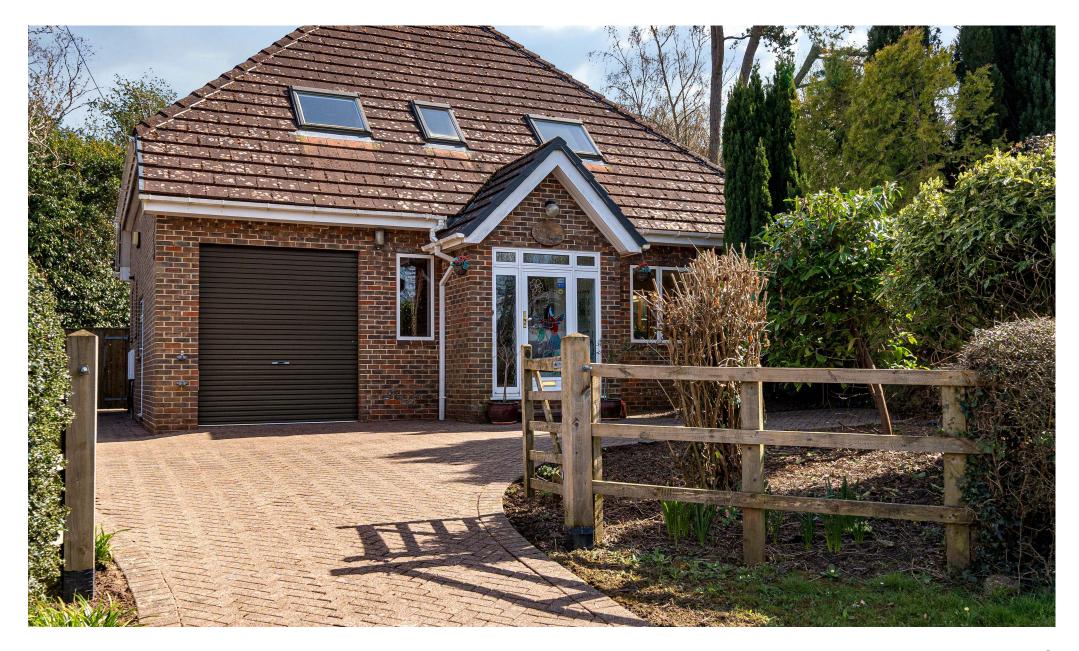

Dormansland, Surrey

\*\* No Onward Chain \*\* WELL PRESENTED 4 BEDROOM DETACHED CHALET STYLE RESIDENCE with bright and comfortable accommodation throughout. The layout makes maximum use of the available space and is much larger than would be imagined from a cursory external glance, therefore an inspection of the interior is essential.

From the front, with private entrance and driveway for ample vehicles, you step inside and are immediately greeted with an open hallway with feature staircase leading to the first floor. The main reception room is lovely and bright, and leads through to an open plan kitchen/diner with views and access across the rear garden. There is a lovely sun room here too, and perfect for another reception room enjoying the outlook to the rear. The downstairs is completed nicely with a separate utility area and downstairs cloakroom and has the benefit of access to the integral garage.

## At a glance

- NO ONWARD CHAIN
- Walking Distance to School and Local Amenities
- Seperate Utility
- Downstairs Cloakroom
- 4 Double Bedrooms,
- 2 Bathrooms
- Kitchen/Diner
- Large Garage and Ample Parking
- Sun Room looking over the Rear Garden
- Walking Distance to Dormans Station