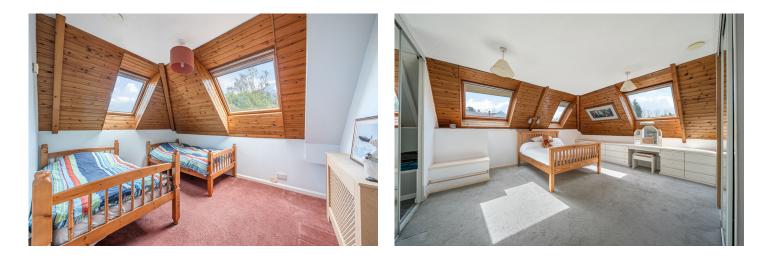

There are bedrooms 4 upstairs. The master is extremely generous in size, with built in wardrobes and and en-suite bathroom.

A prime objective was to achieve high energy efficiency, thus creating low running costs and this has been accomplished by the use of copious amount of good quality insulation along with an air recycling system which used the warm air from the bathrooms, utility and sun room to heat other areas of the property. The main heating is underfloor, with individual room thermostats.