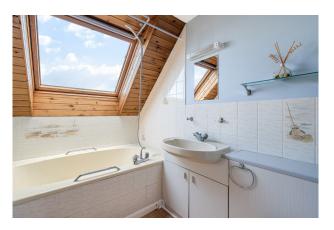

There are bedrooms 4 upstairs. The master is extremely generous in size, with built in wardrobes and and en-suite bathroom.

A prime objective was to achieve high energy efficiency, thus creating low running costs and this has been accomplished by the use of copious amount of good quality insulation along with an air recycling system which used the warm air from the bathrooms, utility and sun room to heat other areas of the property. The main heating is underfloor, with individual room thermostats.