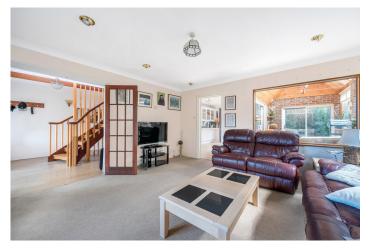

From the front, with private entrance and driveway for ample vehicles, you step inside and are immediately greeted with an open hallway with feature staircase leading to the first floor. The main reception room is lovely and bright, and leads through to an open plan kitchen/diner with views and access across the rear garden. There is a lovely sun room here too, and perfect for another reception room enjoying the outlook to the rear. The downstairs is completed nicely with a separate utility area and downstairs cloakroom and has the benefit of access to the integral garage.