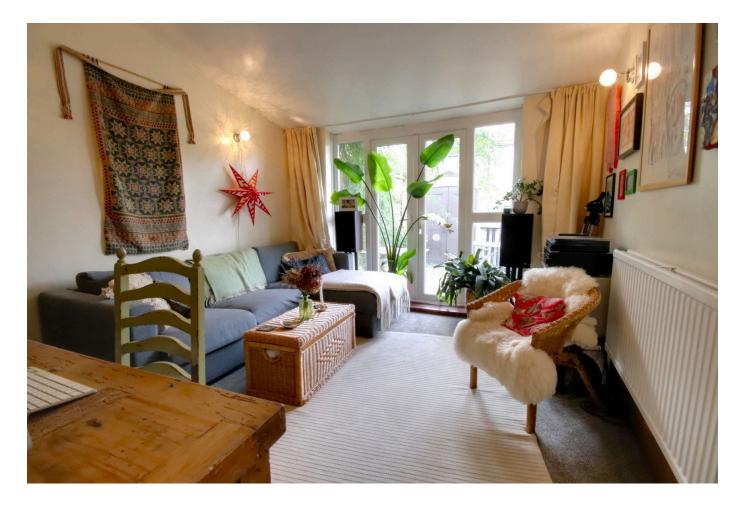

## Living Room 4.03m x 3.31m (13'2" x 10'10")

Double glazed French doors and windows to the rear aspect, radiator and a television aerial.