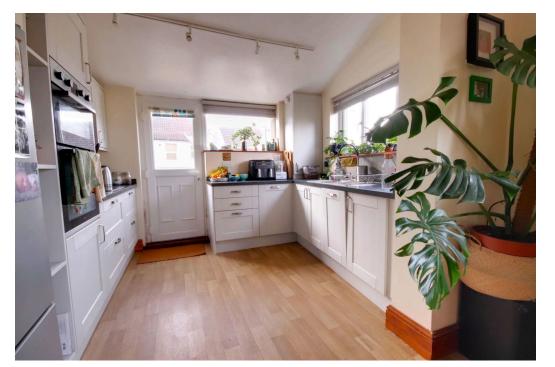

### Kitchen/Dining Room

6.29m x 2.86m (20'7" x 9'4")

Double door and window to the rear aspect with two double glazed windows to the side aspect, a range of wall and base units with laminate work surfaces, wall mounted boiler, stainless steel sink/drainer with mixer tap, integral oven and grill, electric four ring hob, extractor hood over, integral dish washer, space for a fridge/freezer, radiator and a vinyl floor.