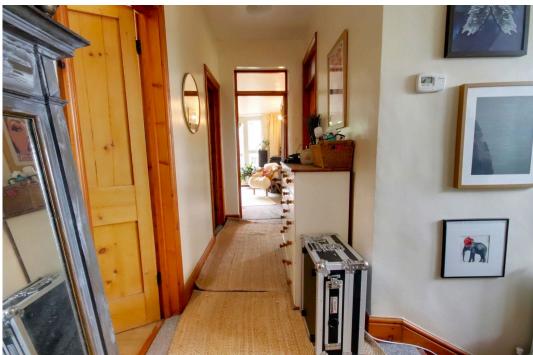

# **Entrance Hall**

Door to the side aspect with a double glazed window to the side radiator and tiled flooring with steps up to the hallway.

# Hall

Walkway leading to all of the internal rooms