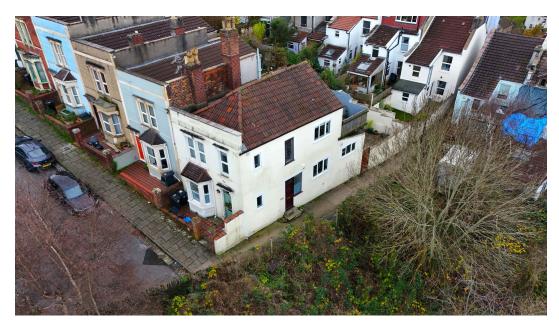

#### Quote Reference NF0664 To Arrange Your Viewing

Nestled at the end of a peaceful street in Bristol City, this Victorian garden flat offers a tranquil retreat with stunning views overlooking the city. The property features a spacious entrance hall leading along the inner hall to a charming kitchen dining room with panoramic city views and access to a private rear garden, perfect for enjoying al fresco meals. The cosy living room boasts French doors also opening onto the garden, creating a seamless indoor-outdoor living experience. Additional highlights include a utility room, a modern shower room, and a lovely double bedroom with bay windows and an iron fireplace. The westerly-facing rear garden is a low-maintenance sun trap, ideal for relaxation. Balmain Street in Bristol City is a peaceful neighbourhood just a short walk into the city making it a prime location for those seeking a blend of culture and convenience.

# **Rear Garden**

7.62m x 6.55m (25'0" x 21'5")

Enclosed by walls with a side access gate, Westerly facing, laid to patio paving with steps to the lower level. Outside tap, light and a storage shed.