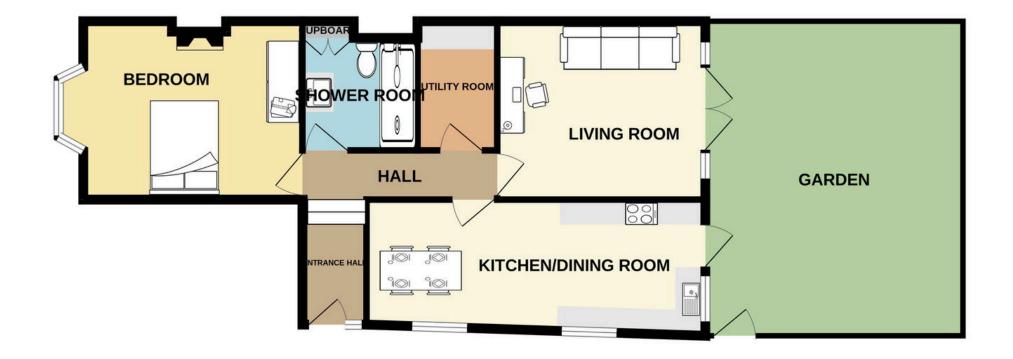

# **Entrance Hall**

Door to the side aspect with a double glazed window to the side radiator and tiled flooring with steps up to the hallway.

# Hall

Walkway leading to all of the internal rooms

### Kitchen/Dining Room

6.29m x 2.86m (20'7" x 9'4")

Double door and window to the rear aspect with two double glazed windows to the side aspect, a range of wall and base units with laminate work surfaces, wall mounted boiler, stainless steel sink/drainer with mixer tap, integral oven and grill, electric four ring hob, extractor hood over, integral dish washer, space for a fridge/freezer, radiator and a vinyl floor.

## Living Room 4.03m x 3.31m (13'2" x 10'10")

Double glazed French doors and windows to the rear aspect, radiator and a television aerial.

## Utility Room 2.14m x 1.17m (7'0" x 3'10")

Fitted shelving, laminate work surface, space to stack a washing machine and tumble dryer with vinyl flooring.

### Bedroom

4.3m x 3.66m (14'1" x 12'0")

Double glazed Sash bay window to the front aspect, coved ceiling, ceiling rose, picture rail, iron fire place with stone hearth, wooden mantle surround and a radiator.

## Shower Room 2.4m x 1.81m (7'10" x 5'11")

Extractor fan, fitted double cupboard partially glazed, partially tiled walls, chrome towel radiator and a vinyl floor. There is a three piece suite comprising a vanity unit with marble top and inset wash hand basin, low level WC and a double walk in shower cubicle with glass screen and a mixer shower over.

# **Rear Garden**

7.62m x 6.55m (25'0" x 21'5")

Enclosed by walls with a side access gate, Westerly facing, laid to patio paving with steps to the lower level. Outside tap, light and a storage shed.

# GROUND FLOOR 689 sq.ft. (64.0 sq.m.) approx.

#### TOTAL FLOOR AREA : 689sq.ft. (64.0 sq.m.) approx.

Whilst every attempt has been made to ensure the accuracy of the floorplan contained here, measurements of doors, windows, rooms and any other items are approximate and no responsibility is taken for any error, omission or mis-statement. This plan is for illustrative purposes only and should be used as such by any prospective purchaser. The services, systems and appliances shown have not been tested and no guarantee as to their operability or efficiency can be given. Made with Metropix ©2024