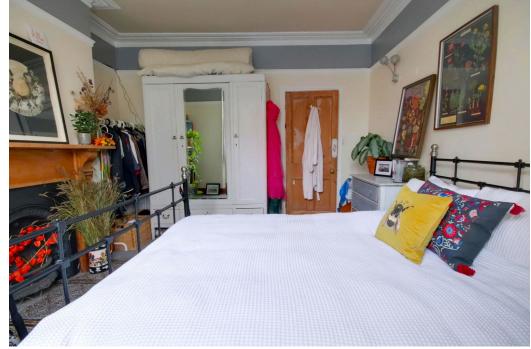

### Bedroom

4.3m x 3.66m (14'1" x 12'0")

Double glazed Sash bay window to the front aspect, coved ceiling, ceiling rose, picture rail, iron fire place with stone hearth, wooden mantle surround and a radiator.