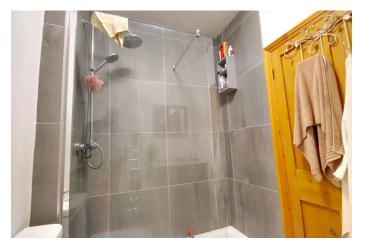

## Shower Room 2.4m x 1.81m (7'10" x 5'11")

Extractor fan, fitted double cupboard partially glazed, partially tiled walls, chrome towel radiator and a vinyl floor. There is a three piece suite comprising a vanity unit with marble top and inset wash hand basin, low level WC and a double walk in shower cubicle with glass screen and a mixer shower over.