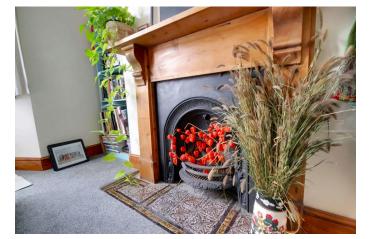

### Bedroom

4.3m x 3.66m (14'1" x 12'0")

Double glazed Sash bay window to the front aspect, coved ceiling, ceiling rose, picture rail, iron fire place with stone hearth, wooden mantle surround and a radiator.