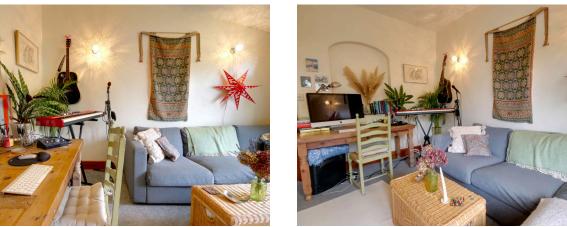

## Living Room 4.03m x 3.31m (13'2" x 10'10")

Double glazed French doors and windows to the rear aspect, radiator and a television aerial.