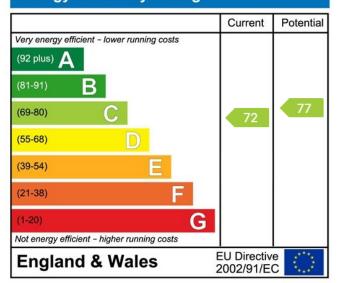

n fire place with stone hearth, wooden mantle surround and a radiator.

## Shower Room 2.4m x 1.81m (7'10" x 5'11")

Extractor fan, fitted double cupboard partially glazed, partially tiled walls, chrome towel radiator and a vinyl floor. There is a three piece suite comprising a vanity unit with marble top and inset wash hand basin, low level WC and a double walk in shower cubicle with glass screen and a mixer shower over.

# **Rear Garden**

7.62m x 6.55m (25'0" x 21'5")

Enclosed by walls with a side access gate, Westerly facing, laid to patio paving with steps to the lower level. Outside tap, light and a storage shed.

# **Agents Notes**

The property has a crossover lease with the apartment above. There is no annual ground rent or management fee













# Energy Efficiency Rating



# GROUND FLOOR 689 sq.ft. (64.0 sq.m.) approx.



#### TOTAL FLOOR AREA : 689sq.ft. (64.0 sq.m.) approx.

Whilst every attempt has been made to ensure the accuracy of the floorplan contained here, measurements of doors, windows, rooms and any other items are approximate and no responsibility is taken for any error, omission or mis-statement. This plan is for illustrative purposes only and should be used as such by any prospective purchaser. The services, systems and appliances shown have not been tested and no guarantee as to their operability or efficiency can be given. Made with Metropix ©2024

eXp World UK Ltd is a registered company at Corporation Service Company (UK) Limited, 5 Churchill Place, 10th Floor, London, United Kingdom, E14 5HU. Registered company number is 12016573. VAT R