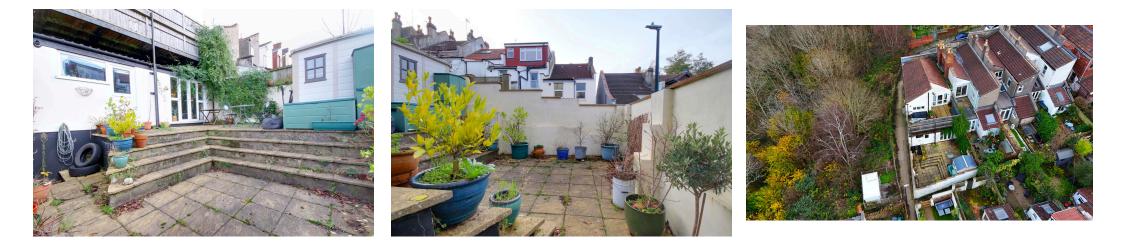

# **Rear Garden**

7.62m x 6.55m (25'0" x 21'5")

Enclosed by walls with a side access gate, Westerly facing, laid to patio paving with steps to the lower level. Outside tap, light and a storage shed.

#### Quote Reference NF0664 To Arrange Your Viewing

Nestled at the end of a peaceful street in Bristol City, this Victorian garden flat offers a tranquil retreat with stunning views overlooking the city. The property features a spacious entrance hall leading along the inner hall to a charming kitchen dining room with panoramic city views and access to a private rear garden, perfect for enjoying al fresco meals. The cosy living room boasts French doors also opening onto the garden, creating a seamless indoor-outdoor living experience. Additional highlights include a utility room, a modern shower room, and a lovely double bedroom with bay windows and an iron fireplace. The westerly-facing rear garden is a low-maintenance sun trap, ideal for relaxation. Balmain Street in Bristol City is a peaceful neighbourhood just a short walk into the city making it a prime location for those seeking a blend of culture and convenience.