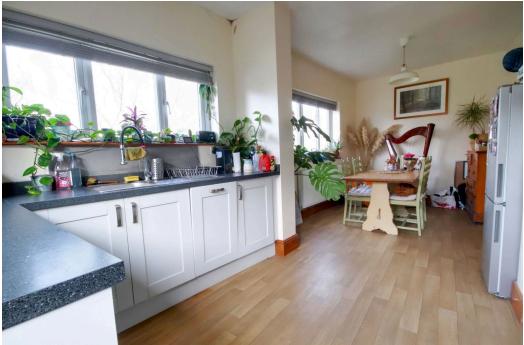

### Kitchen/Dining Room

6.29m x 2.86m (20'7" x 9'4")

Double door and window to the rear aspect with two double glazed windows to the side aspect, a range of wall and base units with laminate work surfaces, wall mounted boiler, stainless steel sink/drainer with mixer tap, integral oven and grill, electric four ring hob, extractor hood over, integral dish washer, space for a fridge/freezer, radiator and a vinyl floor.