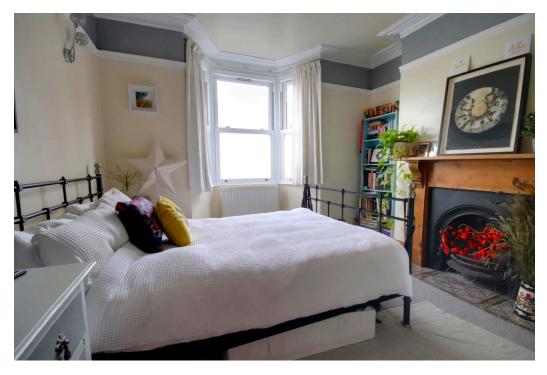

### Bedroom

4.3m x 3.66m (14'1" x 12'0")

Double glazed Sash bay window to the front aspect, coved ceiling, ceiling rose, picture rail, iron fire place with stone hearth, wooden mantle surround and a radiator.