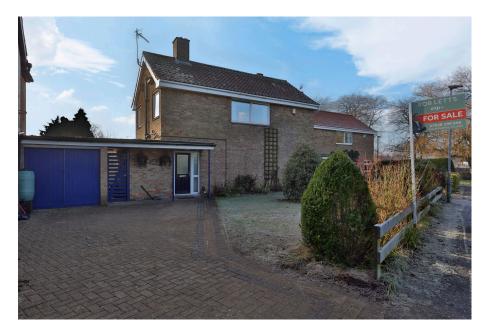

Situated on an extremely generous plot in a desirable non-estate position, this home enjoys lovely views over fields to the front. It features off-street parking and a detached garage, ideal for additional storage or as a workshop. The standout feature of this property is its expansive garden - a true highlight for anyone seeking outdoor space. Perfect for children to play, pets to roam, or even a touch of "The Good Life," the garden has hosted chickens, rabbits, and offers an additional orchards area beyond the main fenced garden. Inside, the property benefits a spacious and versatile layout, thoughtfully designed for family living. On the ground floor, you'll find a welcoming entrance hallway, ground floor w.c., a modern kitchendiner with large pantry style cupboard, and a generously sized lounge with access to a large conservatory. The conservatory overlooks the beautiful garden and provides a perfect spot to enjoy the outdoors throughout the year. Upstairs, there are three well-proportioned bedrooms and a family bathroom, offering ample space for everyone. What makes this property even more exciting is its incredible potential for extension and development, subject to the usual planning permissions and building regulations.