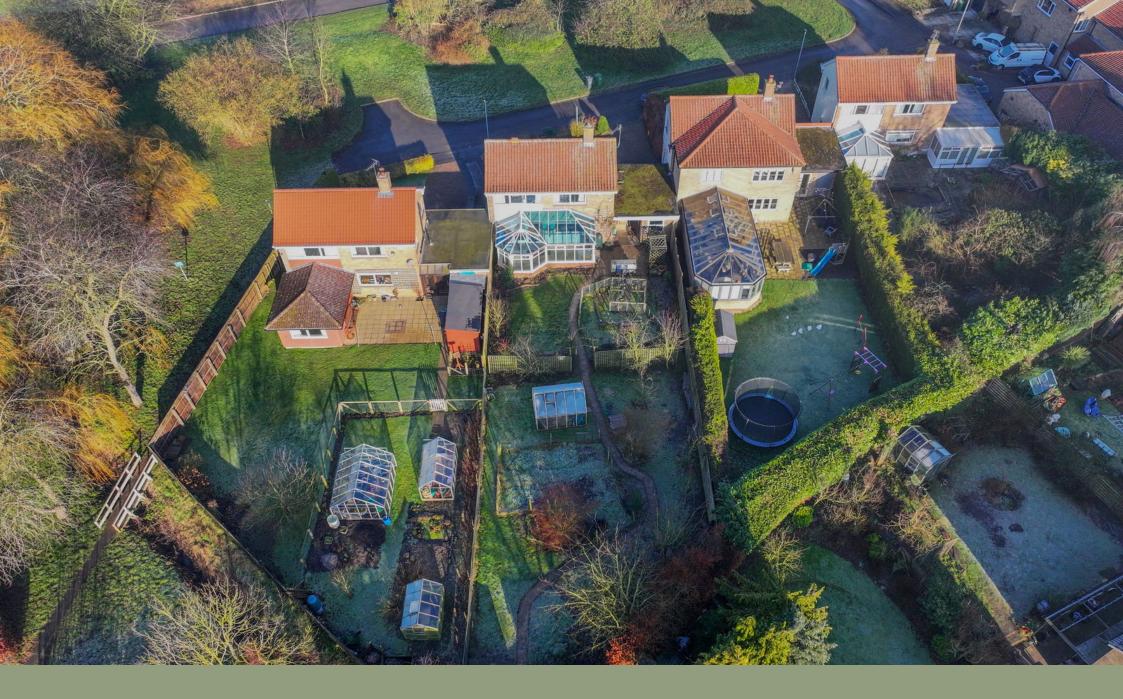

## Derwent Close, Elvington Guide Price £400,000

🍋 3 🚰 1 🚘 1

RL0918 - Derwent Close is a delightful three-bedroom detached home located in the charming village of Elvington. This property holds a special place in my heart, as I had the privilege of selling it to the current owners 22 years ago, and I'm honoured to bring it back to market.

Situated on an extremely generous plot in a desirable non-estate position, this home enjoys lovely views over fields to the front. It features off-street parking and a detached garage, ideal for additional storage or as a workshop. The standout feature of this property is its expansive garden - a true highlight for anyone seeking outdoor space. Perfect for children to play, pets to roam, or even a touch of "The Good Life," the garden has hosted chickens, rabbits, and offers an additional orchards area beyond the main fenced garden. Inside, the property benefits a spacious and versatile layout, thoughtfully designed for family living. On the ground floor, you'll find a welcoming entrance hallway, ground floor w.c., a modern kitchendiner with large pantry style cupboard, and a generously sized lounge with access to a large conservatory. The conservatory overlooks the beautiful garden and provides a perfect spot to enjoy the outdoors throughout the year. Upstairs, there are three well-proportioned bedrooms and a family bathroom, offering ample space for everyone. What makes this property even more exciting is its incredible potential for extension and development, subject to the usual planning permissions and building regulations.