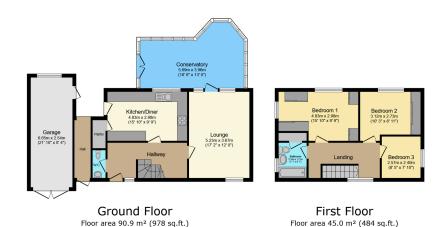

Situated on an extremely generous plot in a desirable non-estate position, this home enjoys lovely views over fields to the front. It features off-street parking and a detached garage, ideal for additional storage or as a workshop. The standout feature of this property is its expansive garden - a true highlight for anyone seeking outdoor space. Perfect for children to play, pets to roam, or even a touch of "The Good Life," the garden has hosted chickens, rabbits, and offers an additional orchards area beyond the main fenced garden. Inside, the property benefits a spacious and versatile layout, thoughtfully designed for family living. On the ground floor, you'll find a welcoming entrance hallway, ground floor w.c., a modern kitchendiner with large pantry style cupboard, and a generously sized lounge with access to a large conservatory. The conservatory overlooks the beautiful garden and provides a perfect spot to enjoy the outdoors throughout the year. Upstairs, there are three well-proportioned bedrooms and a family bathroom, offering ample space for everyone. What makes this property even more exciting is its incredible potential for extension and development, subject to the usual planning permissions and building regulations.

TOTAL: 135.9 m<sup>2</sup> (1,462 sq.ft.)

**ROB LETTS** 

ехр ик

an is for illustrative purposes only. It is not drawn to scale. Any measurements, floor areas (including any total floor area), openings and orientations are . No details are guaranteed, they cannot be relied upon for any purpose and do not form any part of any agreement. No liability is taken for any error, o