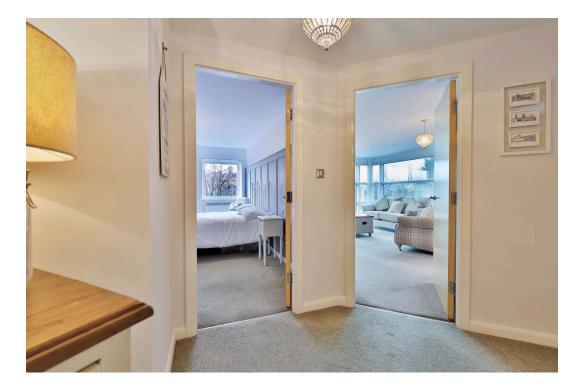

This stunning fifth-floor apartment welcomes you with a sizeable entrance lobby which gives access into a spacious hallway. As you step in to the impressive reception room your attention is drawn to the amount of natural light streaming in through from the expansive SOUTH FACING floor-to-ceiling corner window — a standout feature of the open-plan living space. The entire apartment has been tastefully upgraded in recent years, enhancing both style and comfort.

There are two bedrooms, the large master bedroom has a feature panelled wall and modern en-suite shower room. The main bathroom comprises a three piece suite including bath with shower attachment and separate shower over.