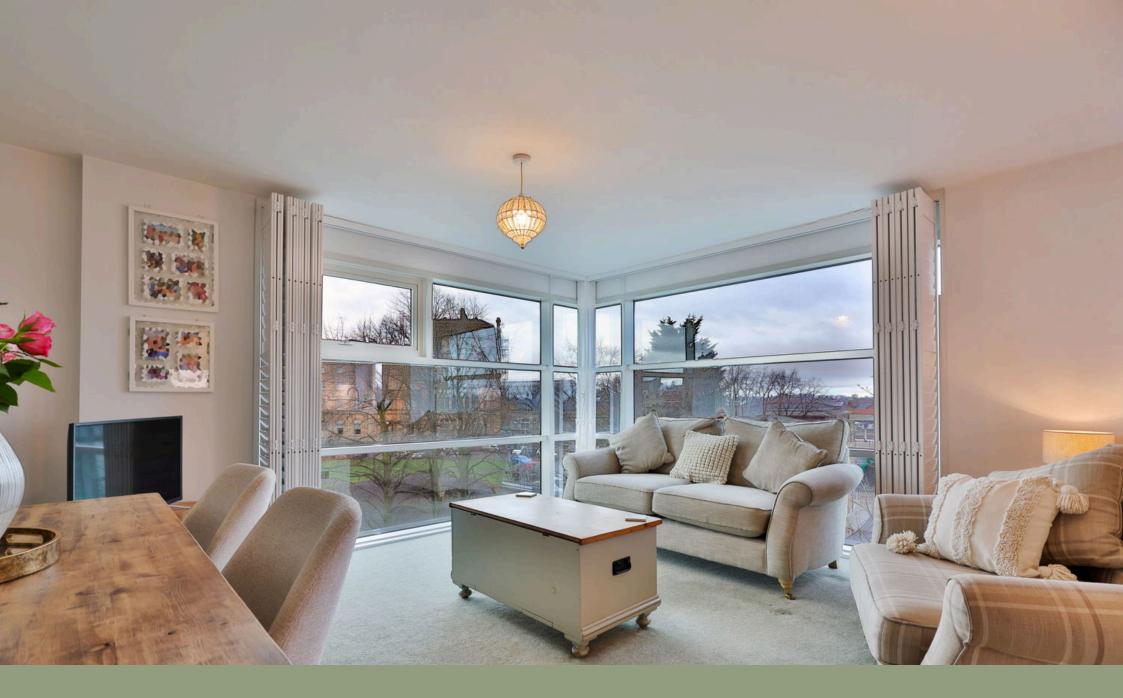

This stunning fifth-floor apartment welcomes you with a sizeable entrance lobby which gives access into a spacious hallway. As you step in to the impressive reception room your attention is drawn to the amount of natural light streaming in through from the expansive SOUTH FACING floor-to-ceiling corner window — a standout feature of the open-plan living space. The entire apartment has been tastefully upgraded in recent years, enhancing both style and comfort.

- Fifth Floor Apartment
- En-suite Shower Room
- Modern Fitted Kitchen With Built In Appliances
- Impressive SOUTH FACING Floor-TO-Ceiling Corner Window
- City Centre Riverside Location

- Two Bedrooms
- Large Open Plan Living Room
- Private & Secure Allocated
  Parking
- Concierge Service & No Forward Chain
- Quote RL0918 To Book Your Viewing