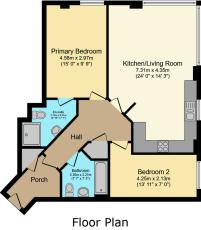

## Floor area 76.2 sq.m. (821 sq.ft.)

## TOTAL: 76.2 sq.m. (821 sq.ft.)

**ROB LETTS** 

ехр ик

This floor plan is for illustrative purposes only. It is not drawn to scale. Any measurements, floor areas (including any total floor area), openings and orientations are approximate. No details are guaranteed, they cannot be relied upon for any purpose and do not form any part of any agreement. No liability is taken for any error, omissic misratament. A party must rely upon its own insertion(s). Powered by www.Propertybox.io