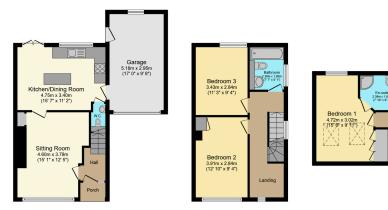

In summary, a great house, in a great location at a great price!

Council Tax Band C

Ground Floor Floor area 54.4 m<sup>2</sup> (585 sq.ft.)

First Floor Second Floor Floor area 38.5 m² (414 sq.ft.) Floor area 22.1 m² (238 sq.ft.)

TOTAL: 114.9 m<sup>2</sup> (1,237 sq.ft.)

This floor plan is for illustrative purposes only. It is not drawn to scale. Any measurements, floor areas (including any total floor area), openings and orientations are approximate. No details are guaranteed, they cannot be relied upon for any purpose and do not form any part of any agreement. No liability is taken for any error, omission or