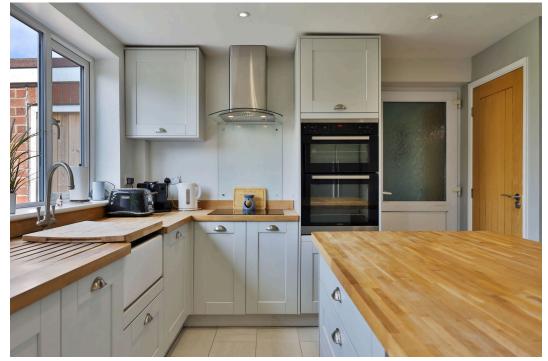

The well presented accommodation has been re-arranged to provide; entrance hall, a generous sized lounge with duel fuel stove, modern kitchen diner with central island and double doors opening onto the rear garden. The well appointed kitchen benefits from a range of built in appliances which include; dishwasher, washing machine, oven and induction hob with extractor hood above. There is also space for an American style fridge freezer.