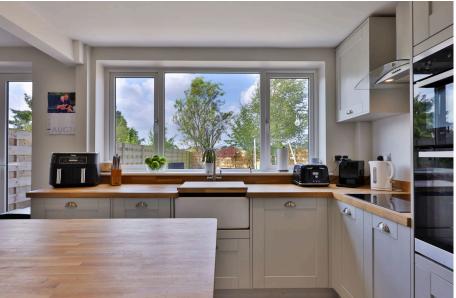

The well presented accommodation has been re-arranged to provide; entrance hall, a generous sized lounge with duel fuel stove, modern kitchen diner with central island and double doors opening onto the rear garden. The well appointed kitchen benefits from a range of built in appliances which include; dishwasher, washing machine, oven and induction hob with extractor hood above. There is also space for an American style fridge freezer.