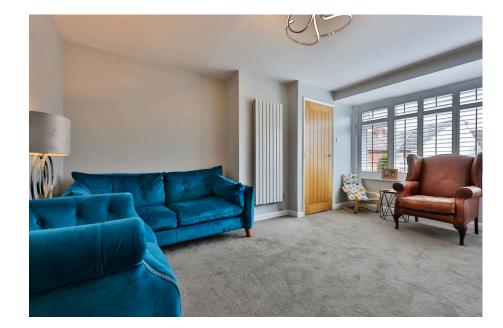

The well presented accommodation has been re-arranged to provide; entrance hall, a generous sized lounge with duel fuel stove, modern kitchen diner with central island and double doors opening onto the rear garden. The well appointed kitchen benefits from a range of built in appliances which include; dishwasher, washing machine, oven and induction hob with extractor hood above. There is also space for an American style fridge freezer.