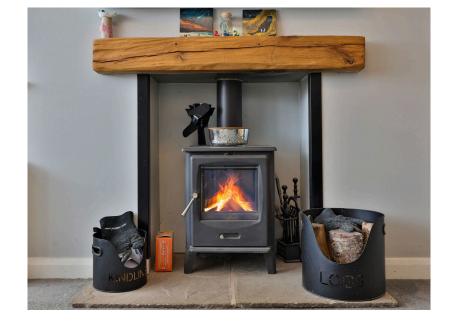

The well presented accommodation has been re-arranged to provide; entrance hall, a generous sized lounge with duel fuel stove, modern kitchen diner with central island and double doors opening onto the rear garden. The well appointed kitchen benefits from a range of built in appliances which include; dishwasher, washing machine, oven and induction hob with extractor hood above. There is also space for an American style fridge freezer.