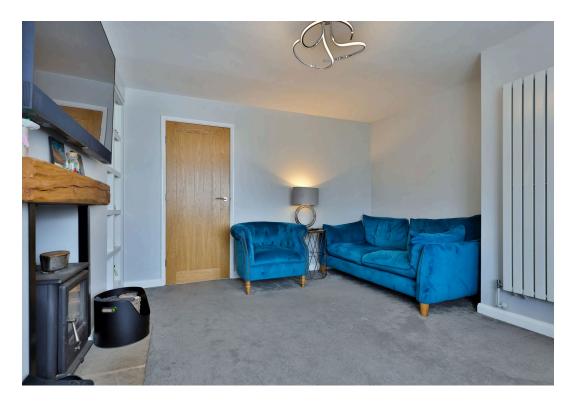

The well presented accommodation has been re-arranged to provide; entrance hall, a generous sized lounge with duel fuel stove, modern kitchen diner with central island and double doors opening onto the rear garden. The well appointed kitchen benefits from a range of built in appliances which include; dishwasher, washing machine, oven and induction hob with extractor hood above. There is also space for an American style fridge freezer.