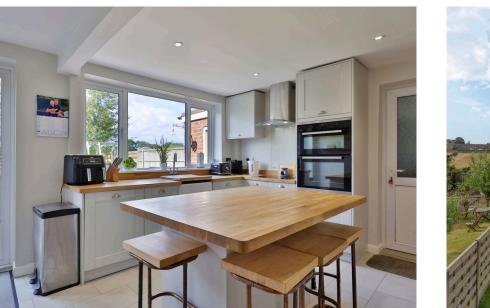

The well presented accommodation has been re-arranged to provide; entrance hall, a generous sized lounge with duel fuel stove, modern kitchen diner with central island and double doors opening onto the rear garden. The well appointed kitchen benefits from a range of built in appliances which include; dishwasher, washing machine, oven and induction hob with extractor hood above. There is also space for an American style fridge freezer.