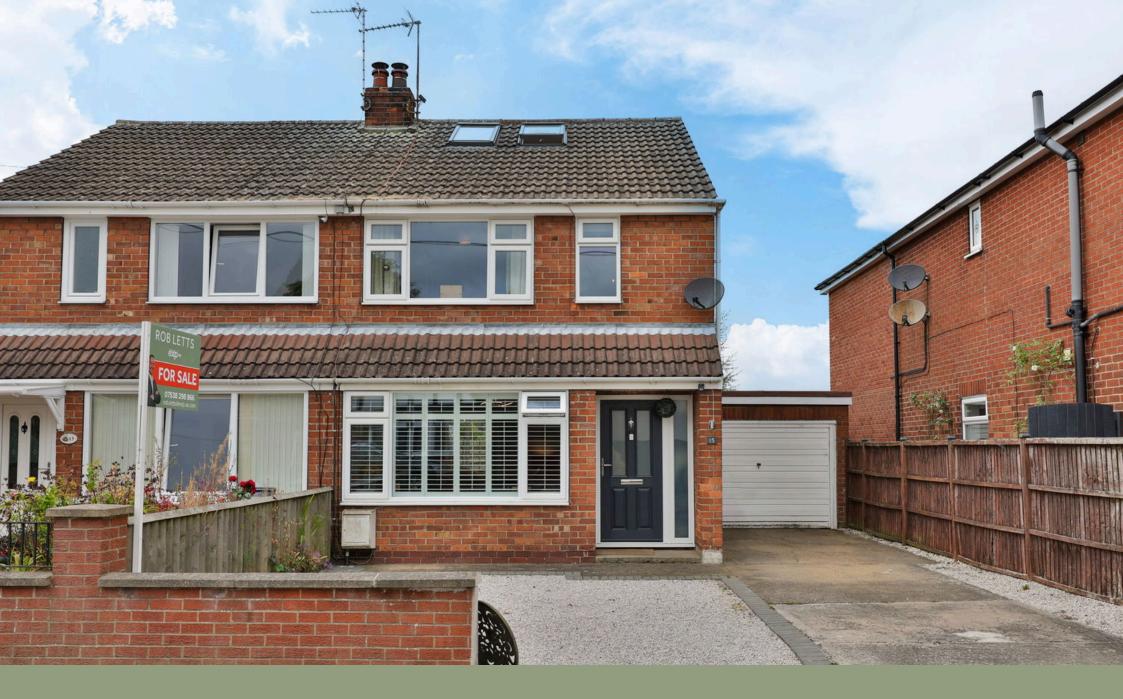

## ROB LETTS ēxp uk

Drome Road, Copmanthorpe £350,000

RL0918 - This property is located on the outskirts of this very popular commuter village and offers well proportioned accommodation set over three floors.

Externally to the front there is a driveway which provides off street parking for several vehicles and gives access to the attached garage. The rear garden is well-presented and requires little maintenance and has the absolute benefit of being extremely private with open aspect on to open fields.

- Quote RL0918 to enquire or
   Semi Detached House book a viewing on this property
- property
  Three DOUBLE Bedrooms
  Lovely Well Equipped Kitchen
- Open Aspect To Fields At The
   Master Bedroom With En-Rear
   Suite Shower Room
- Very Well Presented
- Off Street Parking & Garage
- Low Maintenance Rear Garden

Popular Commuter Village

ехр ик