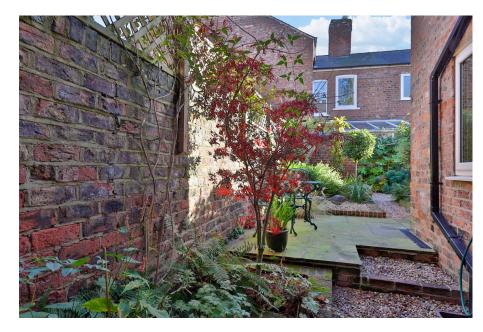

Externally to the front there is a part walled forecourt and to the rear, a lovely walled courtyard garden which has been beautifully designed with various seating areas and planted borders. There is also the benefit of a brick build garden store.