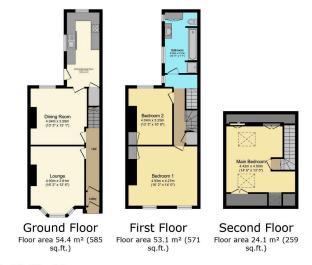

To the first floor there are two DOUBLE bedrooms, both with original fireplaces and a fantastic family bathroom which benefits both a bath and double step in shower cubicle.

To the second floor, the attic space has been thoughtfully converted to provide a double bedroom with three Velux windows and eves storage.

TOTAL: 131.6 m<sup>2</sup> (1,416 sq.ft.)

**ROB LETTS** 

ехр ик

n is for illustrative purposes only. It is not drawn to No details are guaranteed, they cannot be relied i

- Quote RL0918 to enquire or
  Period Terraced House book a viewing on this propertyThree DOUBLE Bedrooms
  - Two Reception Rooms
- Stunning Breakfast Kitchen
- Great City Centre Location
- Many Original Features