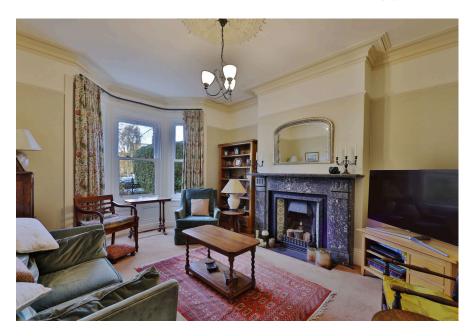

## **St Johns Crescent, York** £550,000

l 3 🚰 1 🚍 2

Located just off Lord Mayors Walk this stunning period home has been perfectly maintained by the current owner for the last 25 years, with the accommodation briefly comprising; entrance lobby, hallway, lounge with bay window and beautiful fireplace and separate dining room with fireplace. The large breakfast kitchen is well presented and comprise a range of wall and base units with Silestone work surfaces, integrated washing machine, fridge freezer, dishwasher, double oven and induction hob with extractor hood above.