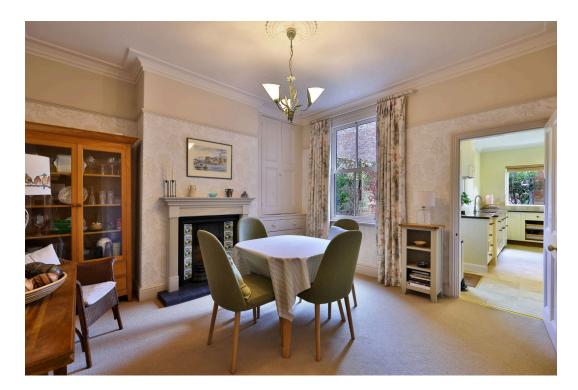

## **St Johns Crescent, York** £550,000

l 3 🚰 1 🚍 2

Located just off Lord Mayors Walk this stunning period home has been perfectly maintained by the current owner for the last 25 years, with the accommodation briefly comprising; entrance lobby, hallway, lounge with bay window and beautiful fireplace and separate dining room with fireplace. The large breakfast kitchen is well presented and comprise a range of wall and base units with Silestone work surfaces, integrated washing machine, fridge freezer, dishwasher, double oven and induction hob with extractor hood above.