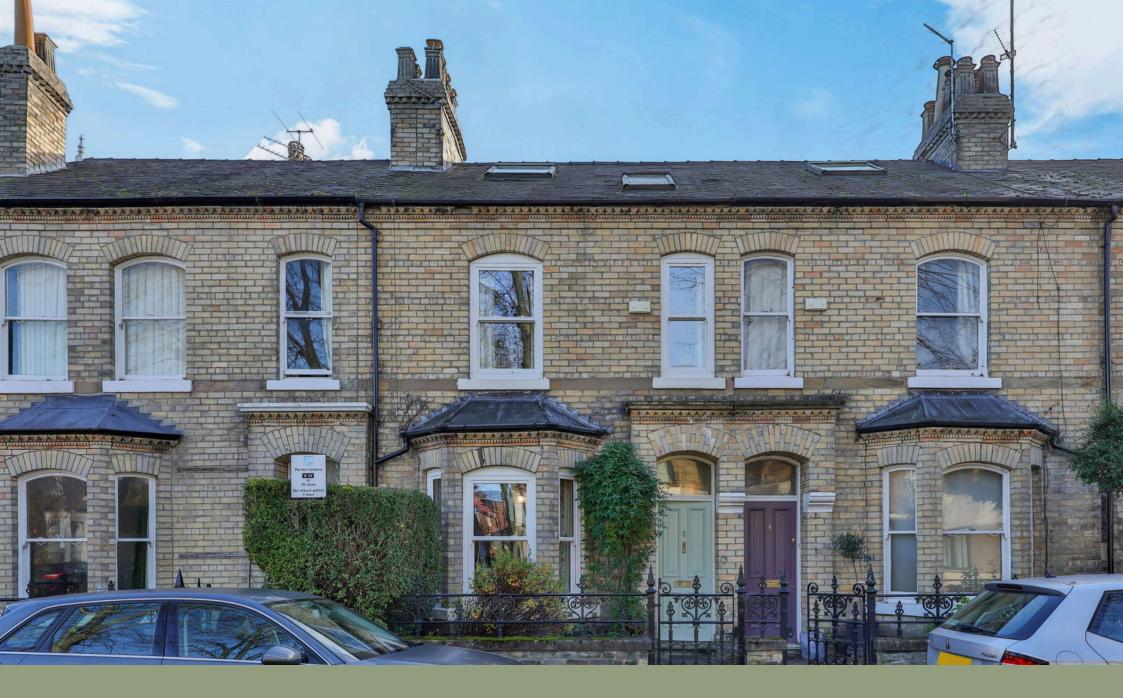

## **St Johns Crescent, York** £550,000

l 3 🚰 1 🚍 2

Located just off Lord Mayors Walk this stunning period home has been perfectly maintained by the current owner for the last 25 years, with the accommodation briefly comprising; entrance lobby, hallway, lounge with bay window and beautiful fireplace and separate dining room with fireplace. The large breakfast kitchen is well presented and comprise a range of wall and base units with Silestone work surfaces, integrated washing machine, fridge freezer, dishwasher, double oven and induction hob with extractor hood above.

If you're seeking a spacious period home that's been meticulously maintained over the years yet still retains its original charm, and is just a short walk from the city centre, this property will be perfect for you.