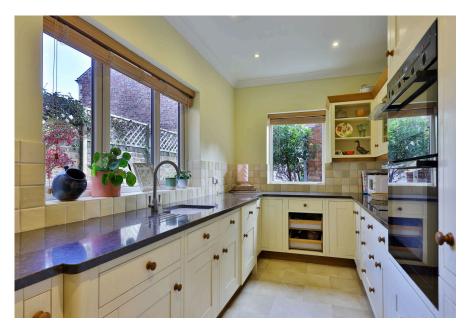

## **St Johns Crescent, York** £550,000

l 3 🚰 1 🚍 2

Located just off Lord Mayors Walk this stunning period home has been perfectly maintained by the current owner for the last 25 years, with the accommodation briefly comprising; entrance lobby, hallway, lounge with bay window and beautiful fireplace and separate dining room with fireplace. The large breakfast kitchen is well presented and comprise a range of wall and base units with Silestone work surfaces, integrated washing machine, fridge freezer, dishwasher, double oven and induction hob with extractor hood above.