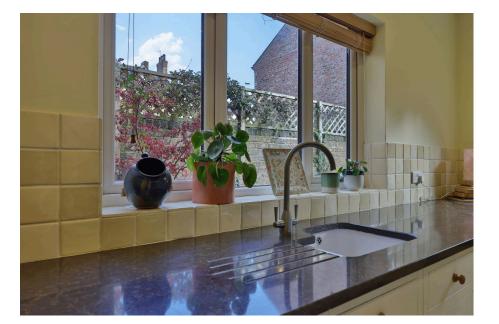

## **St Johns Crescent, York** £550,000

l 3 🚰 1 🚍 2

Located just off Lord Mayors Walk this stunning period home has been perfectly maintained by the current owner for the last 25 years, with the accommodation briefly comprising; entrance lobby, hallway, lounge with bay window and beautiful fireplace and separate dining room with fireplace. The large breakfast kitchen is well presented and comprise a range of wall and base units with Silestone work surfaces, integrated washing machine, fridge freezer, dishwasher, double oven and induction hob with extractor hood above.