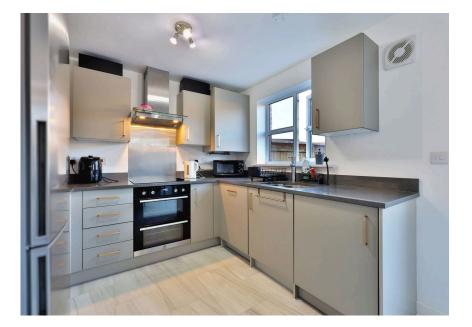

The heart of the home is the stylish dining kitchen at the rear of the property. With sleek, modern wall and base units, built-in appliances, and French doors that open out onto the rear garden, it's an ideal space for family meals and entertaining friends.