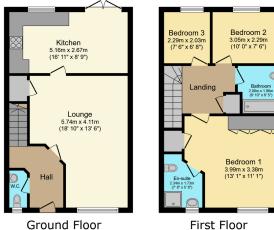

Council Tax Band E

Floor area 43.9 m<sup>2</sup> (472 sq.ft.)

## Floor area 43.9 m<sup>2</sup> (472 sq.ft.)

## TOTAL: 87.7 m<sup>2</sup> (944 sq.ft.)

This floor plan is for illustrative purposes only. It is not drawn to scale. Any measurements, floor areas (including any total floor area), openings and orientations are approximate. No details are guaranteed, they cannot be relied upon for any purpose and do not form any part of any agreement. No liability is taken for any error, omiss