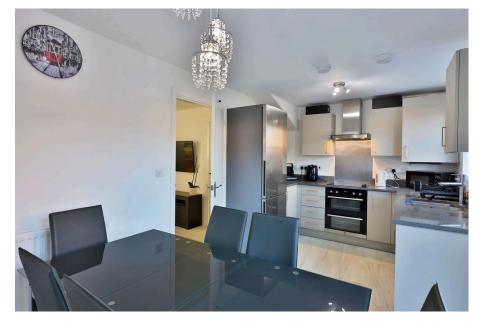

The heart of the home is the stylish dining kitchen at the rear of the property. With sleek, modern wall and base units, built-in appliances, and French doors that open out onto the rear garden, it's an ideal space for family meals and entertaining friends.