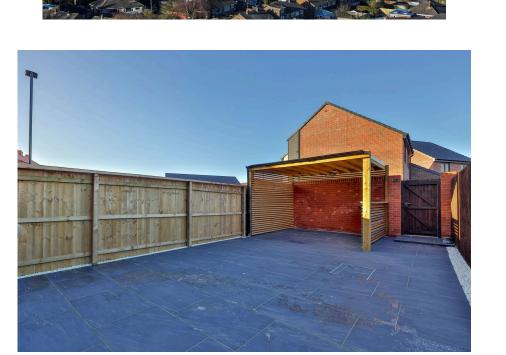

Upstairs, the first floor offers three well-proportioned bedrooms. The master bedroom is a standout feature, benefitting built-in wardrobes and its own en-suite shower room.

Externally, the rear garden has been thoughtfully paved to create a low-maintenance space — perfect for little ones to play, scoot around, or simply enjoy the fresh air. There's also allocated parking to the rear, adding extra convenience.