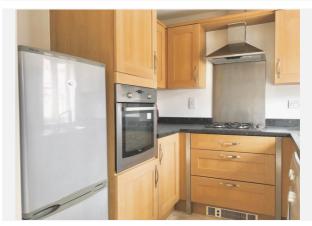

|       |

| Sold Date:                 | 03/12/2009 |
|----------------------------|------------|
| Sold Price:                | £174,995   |
| t Sold £/ft <sup>2</sup> : | £295       |
| ure:                       | Freehold   |

#### Local Area

| L                         | ocal Authority: |  |
|---------------------------|-----------------|--|
| <b>Conservation Area:</b> |                 |  |
| Flood Risk:               |                 |  |
| •                         | Rivers & Seas   |  |
| •                         | Surface Water   |  |

Uttlesford No No Risk

Low

**Estimated Broadband Speeds** (Standard - Superfast - Ultrafast)









mb/s

Mobile Coverage: (based on calls indoors)



Satellite/Fibre TV Availability:









































### Gallery Floorplan



### 16, HUBBERD ROAD, LITTLE CANFIELD, DUNMOW, CM6 1GW





Ground Floor Floor area 23.0 sq. m. (248 sq. ft.) approx Floor area 57.0 sq. m. (614 sq. ft.) approx

Total floor area 80.0 sq. m. (861 sq. ft.) approx This Floor Plan is for illustration purposes only and may not be representative of the property. The position and size of doors, windows and other features are approximate. Unauthorized reproduction prohibited. © PropertyBOX



### Property EPC - Certificate



|       | 16, Hubberd Road, Little Canfield, CM6 1GW | Ene           | ergy rating |
|-------|--------------------------------------------|---------------|-------------|
|       | Valid until 07.09.2030                     |               |             |
| Score | Energy rating