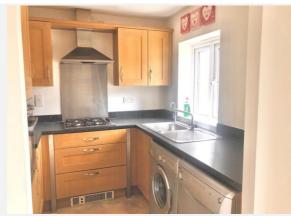

|                                         |       |

| Sold Date:                 | 03/12/2009 |
|----------------------------|------------|
| Sold Price:                | £174,995   |
| t Sold £/ft <sup>2</sup> : | £295       |
| ure:                       | Freehold   |

#### Local Area

| L                         | ocal Authority: |  |
|---------------------------|-----------------|--|
| <b>Conservation Area:</b> |                 |  |
| Flood Risk:               |                 |  |
| •                         | Rivers & Seas   |  |
| •                         | Surface Water   |  |

Uttlesford No No Risk

Low

**Estimated Broadband Speeds** (Standard - Superfast - Ultrafast)









mb/s

Mobile Coverage: (based on calls indoors)



Satellite/Fibre TV Availability:









































### Gallery Floorplan



### 16, HUBBERD ROAD, LITTLE CANFIELD, DUNMOW, CM6 1GW





Ground Floor Floor area 23.0 sq. m. (248 sq. ft.) approx Floor area 57.0 sq. m. (614 sq. ft.) approx

Total floor area 80.0 sq. m. (861 sq. ft.) approx This Floor Plan is for illustration purposes only and may not be representative of the property. The position and size of doors, windows and other features are approximate. Unauthorized reproduction prohibited. © PropertyBOX



### Property EPC - Certificate



|       | 16, Hubberd Road, Little Canfield, CM6 1GW | Ene           | ergy rating |
|-------|--------------------------------------------|---------------|-------------|
|       | Valid until 07.09.2030                     |               |             |
| Score | Energy rat