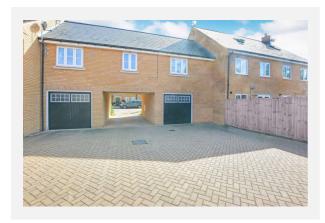

|                                         |       |

| Sold Date:                 | 03/12/2009 |
|----------------------------|------------|
| Sold Price:                | £174,995   |
| t Sold £/ft <sup>2</sup> : | £295       |
| ure:                       | Freehold   |

#### Local Area

| L                         | ocal Authority: |  |
|---------------------------|-----------------|--|
| <b>Conservation Area:</b> |                 |  |
| Flood Risk:               |                 |  |
| •                         | Rivers & Seas   |  |
| •                         | Surface Water   |  |

Uttlesford No No Risk

Low

**Estimated Broadband Speeds** (Standard - Superfast - Ultrafast)









mb/s

Mobile Coverage: (based on calls indoors)



Satellite/Fibre TV Availability:









































### Gallery Floorplan



### 16, HUBBERD ROAD, LITTLE CANFIELD, DUNMOW, CM6 1GW





Ground Floor Floor area 23.0 sq. m. (248 sq. ft.) approx Floor area 57.0 sq. m. (614 sq. ft.) approx

Total floor area 80.0 sq. m. (861 sq. ft.) approx This Floor Plan is for illustration purposes only and may not be representative of the property. The position and size of doors, windows and other features are approximate. Unauthorized reproduction prohibited. © PropertyBOX



### Property EPC - Certificate



|       | 16, Hubberd Road, Little Canfield, CM6 1GW | Ene           | ergy rating |
|-------|--------------------------------------------|---------------|-------------|
|       | Valid until 07.09.2030                     |               |             |
| Score | Energy