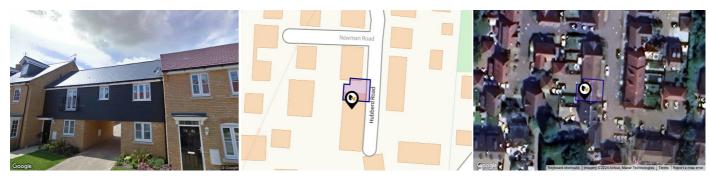

### 16, HUBBERD ROAD, LITTLE CANFIELD, DUNMOW, CM6 1GW

**Taylor Milburn** 

20a Coggeshall Road Braintree CM7 9BY 01376 343 777 info@taylormilburn.co.uk www.taylormilburn.co.uk

#### Property

| Туре:            | Flat / Maisonette                       | Last  |
|------------------|-----------------------------------------|-------|
| Bedrooms:        | 2                                       | Last  |
| Floor Area:      | 592 ft <sup>2</sup> / 55 m <sup>2</sup> | Last  |
| Plot Area:       | 0.03 acres                              | Tenur |
| Year Built :     | 2009                                    |       |
| Council Tax :    | Band C                                  |       |
| Annual Estimate: | £1,910                                  |       |
| Title Number:    | EX845933                                |       |
| UPRN:            | 10023913395                             |       |
|                  |                                         |       |

| Sold Date:                 | 03/12/2009 |
|----------------------------|------------|
| Sold Price:                | £174,995   |
| t Sold £/ft <sup>2</sup> : | £295       |
| ure:                       | Freehold   |