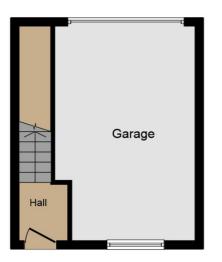

### Gallery Floorplan

### 16, HUBBERD ROAD, LITTLE CANFIELD, DUNMOW, CM6 1GW

Ground Floor Floor area 23.0 sq. m. (248 sq. ft.) approx Floor area 57.0 sq. m. (614 sq. ft.) approx

Total floor area 80.0 sq. m. (861 sq. ft.) approx This Floor Plan is for illustration purposes only and may not be representative of the property. The position and size of doors, windows and other features are approximate. Unauthorized reproduction prohibited. © PropertyBOX