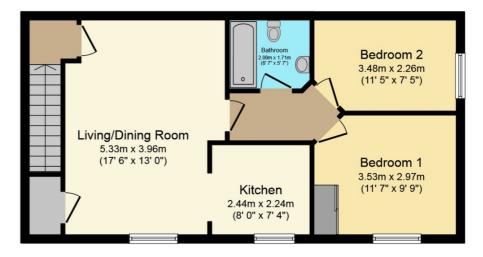

### Gallery Floorplan

### 16, HUBBERD ROAD, LITTLE CANFIELD, DUNMOW, CM6 1GW

Ground Floor Floor area 23.0 sq. m. (248 sq. ft.) approx Floor area 57.0 sq. m. (614 sq. ft.) approx

Total floor area 80.0 sq. m. (861 sq. ft.) approx This Floor Plan is for illustration purposes only and may not be representative of the property. The position and size of doors, windows and other features are approximate. Unauthorized reproduction prohibited. © PropertyBOX