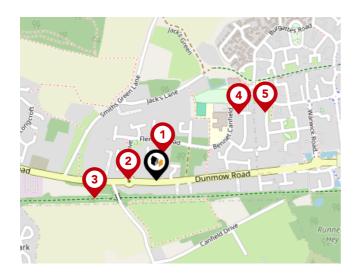

|          |                                                                                                                                                       | Nursery | Primary | Secondary | College | Private |
|----------|-------------------------------------------------------------------------------------------------------------------------------------------------------|---------|---------|-----------|---------|---------|
| •        | Takeley Primary School         Ofsted Rating: Good   Pupils: 348   Distance:0.21                                                                      |         |         |           |         |         |
| 2        | Roseacres Primary School<br>Ofsted Rating: Good   Pupils: 209   Distance:0.44                                                                         |         |         |           |         |         |
| 3        | The Christian School (Takeley)<br>Ofsted Rating: Not Rated   Pupils: 26   Distance:0.69                                                               |         |         |           |         |         |
| 4        | Great Dunmow Primary School<br>Ofsted Rating: Good   Pupils: 423   Distance:3.1                                                                       |         |         |           |         |         |
| <b>9</b> | St Mary's Church of England Voluntary Aided Primary School,<br>Hatfield Broad Oak<br>Ofsted Rating: Requires improvement   Pupils: 54   Distance:3.15 |         |         |           |         |         |
| ø        | Dunmow St Mary's Primary School<br>Ofsted Rating: Good   Pupils: 471   Distance:3.36                                                                  |         |         |           |         |         |
| Ø        | Helena Romanes School<br>Ofsted Rating: Good   Pupils: 1287   Distance:3.41                                                                           |         |         |           |         |         |
| 3        | Forest Hall School<br>Ofsted Rating: Good   Pupils: 496   Distance:3.55                                                                               |         |         |           |         |         |